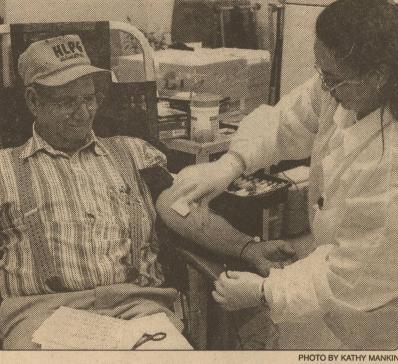

Happy Donor — Cassandra Torres, a medical technician with United Blood Services drew blood from the arm of Jim Robinsor last Thursday during a blood drive held at Eldorado Elementary School. Thirty-eight donors in all took the opportunity to give so that others might live.