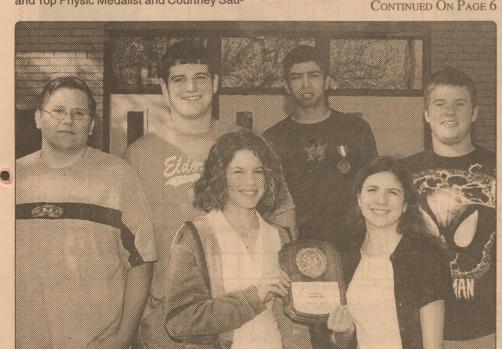

PHOTO BY KATHY MANKIN

Science Whiz Kids — Members of the EHS Science Team show off the 1st Place plaque they won at the Dist. 2-2A UIL Academics Meet in Wall. Team members include (L-R) Josh Trejo, Will Griffin, Courtney Sauer, Tony Chavez, Lori Loomis and Travis Joiner.