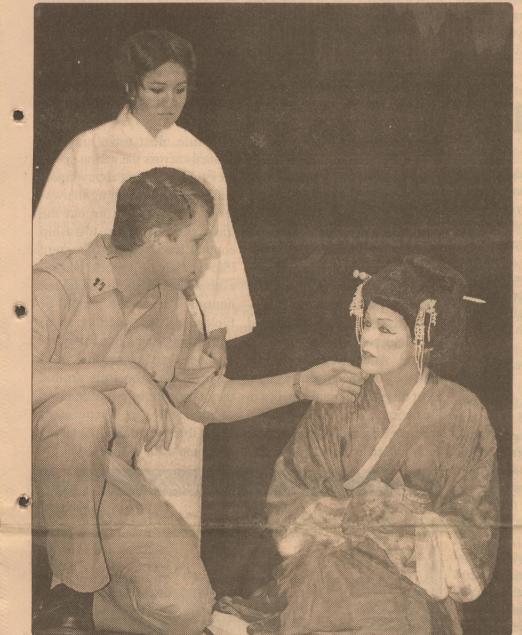

"Teahouse of the August Moon" made its way into movie theaters in 1956, starring Glenn Ford as Capt. Fisby, Marlon Brando as Sakini, Henry **CONTINUED ON PAGE 5** 

Goodbye, Geisha — Sakini, an Okinawan interpreter, played by Hannah Robledo, looks on as Capt. Fisby (J.L. Mankin) explains to a Geisha named Lotus Blossom (Mayci Schwiening) that he is leaving her island and that she 🖤 cannot accompany him to America.

Hannah Robledo stars as Sakini, an Okinawan rascal who is assigned as an interpreter to assist Captain Fisby, played by J.L. Mankin, as he strives to educate the residents of Tobiki village in the finer aspects of the American way of life. Captain Fisby's progress is closely monitored by his commanding officer, Col. Wainwright Purdy, III, played by Travis Joiner.