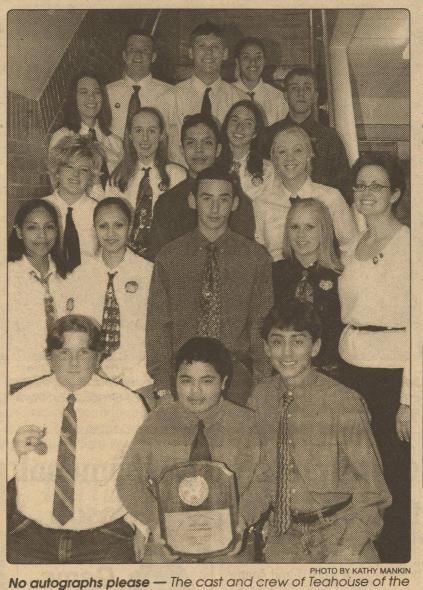

## "Teahouse" wins Dist. 2-2A OAP contest Area round competition slated Saturday in Alpine

Eldorado High School's entry in the District 2-2A One Act Play contest, "Teahouse of the August Moon" placed first from among six entries Saturday in Ozona. Three of the play's stars, were singled out for individual honors. Hannah Robledo was named Best Actress. J.L. Mankin was named to the All-Star Cast and Mavci Schwiening was named to the Honorable Mention All-Star Cast. Stage Director Lacy Ragsdale was named as Outstanding Crew Member.

The young actors will take the stage again on Saturday in the Marshall Auditorium, located in the Morelock Academic Building on the campus of Sul Ross University in Alpine where they will compete in the Area One Act Play contest. Sonora High School's entry "Threads" placed second at the District 2-2A contest and will also be competing in Alpine. Other entry's in the Area contest include Alpine High School's production of "White Room of My Remembering," and "Midsummer Night Dream" by Anthony High School.