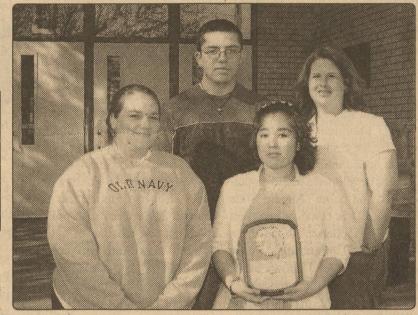

PHOTO BY KATHY MANKIN

Science Whiz Kids — Members of the EHS Science Team show off the 1st Place plaque they won at the Dist. 2-2A UIL Academics Meet in Wall. Team members include (L-R) Josh Trejo, Will Griffin, Courtney Sauer, Tony Chavez, Lori Loomis and Travis Joiner.