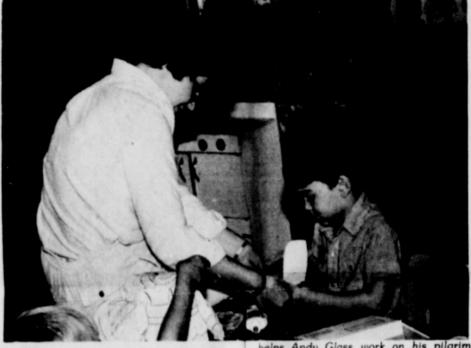

Your continued support will be appreiated. Alanreed-McLean Museum Board of Directors

KINDERGARTEN TEACHER LELA Kennedy

helps Andy Glass work on his pilgrim picture. Photo by Kathy Carter]

KINDERGARTEN STUDENT JILL Hefley colors the traditional pilgrim picture as McLean Element-

ary youngsters prepare for the Thanksgiving holidays. [Photo by Kathy Carter]

Tenn.