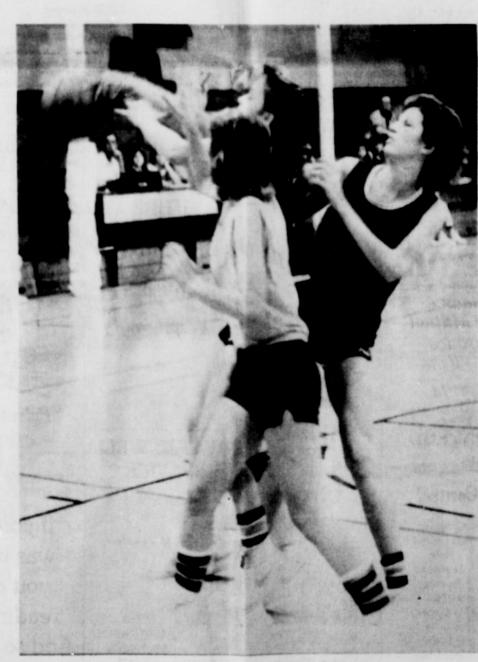

B&B ELECTRIC

B&B TURBINE ENGINES

TIGER SCOTT STUBBS makes two in Friday's scrimmage between McLean and Hedley. McLean won the match 36-33. [Photo By Kathy Carter]

GIVE ME THAT Ball!!! Tigerettes Melanie Billingsley & Candi Carpenter wrestle for the ball in the Tigerettes second scrimmage Friday. The Tigerettes defeated Hedley 55-40. [Photo By Kathy

Making up the Tiger

"Randall Wynn has not been able to get any playing time due to an arm injury, but we are hoping to have him back before much longer,"

hoping to have him back before much longer," said Cook. "Also Jerry Money, Donnie Smith, Chet Bohlar and Darrin Johnson will be alternating between the varsity and junior varsity. This will give us some added depth, and will give them some valuable playing experience." The Tigerettes also scrimmaged Hedley Friday night and defeated them 55-40.