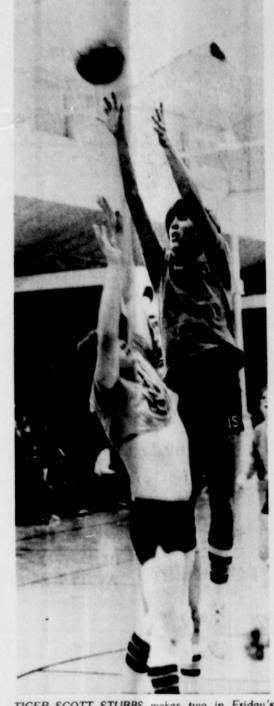

B&B ELECTRIC

B&B TURBINE ENGINES

TIGER SCOTT STUBBS makes two in Friday's scrimmage between McLean and Hedley. McLean won the match 36-33. [Photo By Kathy Carter]

GIVE ME THAT Ball!!! Tigerettes Melanie Billingsley & Candi Carpenter wrestle for the ball in the Tigerettes second scrimmage Friday. The Tigerettes defeated Hedley 55-40. [Photo By Kathy

#### Tigers, Tigerettes Defeat Hedley Friday

McLean Tigers hung up their football uniforms and donned basketball suits Friday night to defeat Hedley 36-33. It was the first scrimmage of the season for the Tigers, and according to coach Jerry Cook, McLean showed a lot of potential.