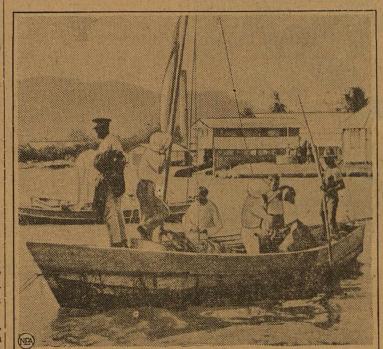

# Fleeing Dreaded Penal Colony

in their gamble for freedom, several fugitives from the French penal settlement of Cayenne, French Guiana, near the dreaded Devil's Island, temporarily were swimming when, after a long, har-rowing passage over treacherous sea, they reached Trinidad, B. W.

T. R. Wilson was relected alderman and Marion Flynt was elected to serve the place vacated by Percy

MADRID, April 8. (A)-Almost

Leader

I. They were not allowed to land, but were given rest, food, and a new boat; and a native policeman and a fisherman, shown at bow and stern, conveyed them out to sea, to try for another refuge. Two of the convicts are shown shielding their faces from the