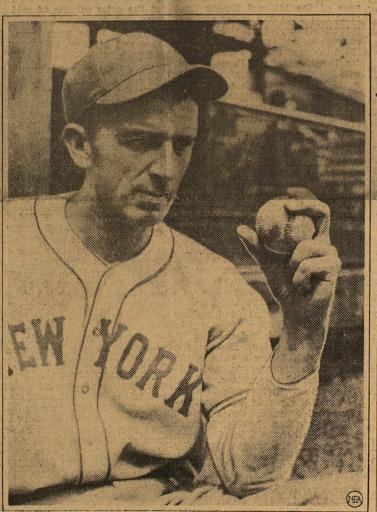

Where 45,000 Persons Saw First Game of World Series

champions, where 45,000 persons this afternoon braved almost constant rain to watch the Giants and the New York Yankees, American League pennant winners, open the 1937 World Series. Left, Carl Hubbell, ace pitcher of the National League this year, winner of 26 games, 16 of them consecutively, who started on the mound for the Giants.

## TWO HOMERS HIT

Selkirk and Bartell Drive Ball Out Of Park

With Carl Hubbell and Mel Ott leading the way, the New York Giants took the first game of the 1937 World Series today by a score

Hubbell, ace pitcher of the National League, let the Yankees down with only seven hits and aided in winning the game when he singled in the eighth inning to drive in two runs. Ott had a perfect day at the bat, walking twice, one single, and beat out a bunt in the eighth.

The eighth inning was the big one of the day, the winners sending four tallies across the plate before they could be retired. One run scored when Mancuso was walked after the bases were already filled, another came in when Jackson hit a long fly to center and the other two on Hubbell's hit and two errors by the Yankee inner defense.

The Giants made nine hits and only one error, compared to seven hits and two errors by the losers.

The Yankees scored the first run of the game when Selkirk, left fielder, rapped one of Hubbell's curves far into the bleachers for a home run.

Following Selkirk's blow, Rolfe and Di Maggion singled in succession and it appeared momentarily the Hubbell might be blasted from the Cedar Rivers box, but he made Gehrig ground out weakely to him to put a stop to the rally.

The Giants tied up the score in their half of the fifth when Bartell, Ruffing's offerings for a long home

The Giants took the lead for the right fielder, double, advanced to third on a sacrifice bunt by Ripple romped home on a

After Hubbell had set the Yankees and jackasses with reckless tenden- down in order in the first inning the

> as Ripple failed to come through The Giants again threatened i the third when Hubbell rapped ou a single and advanced to third or Bartell's single, but he never advanced as Terry was the third out.