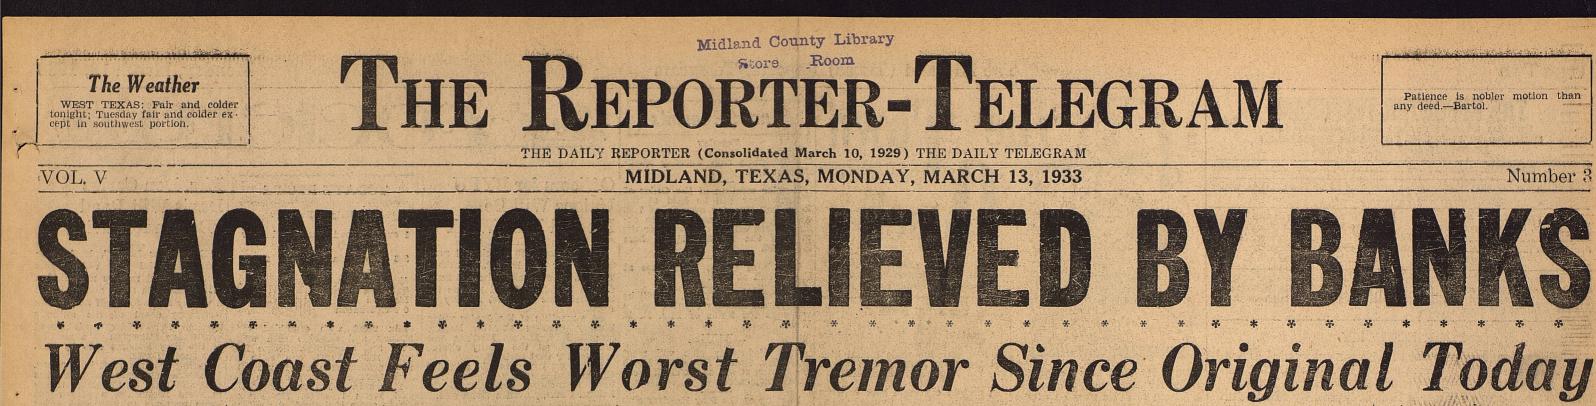

High School Burns in Quake

The Huntington Park, Calif., high school in flames after it had been shaken and nearly razed by the Copyright, 1933, NEA. Service, Inc., Telephoto.