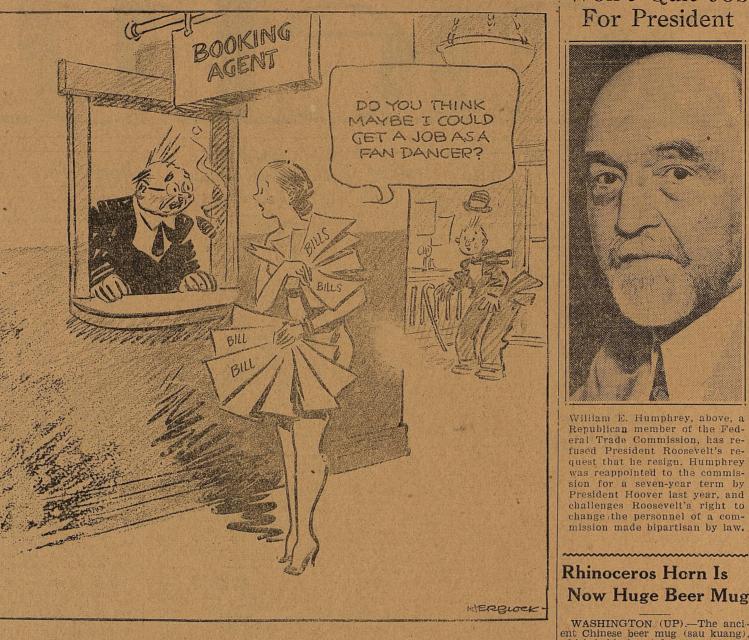

sity football players this fall will weigh less than 10 pounds, including shoes and leadgear.

headgear. They were designed by Coach Noble Kizer in an effort to obtain the utmost speed on offense. The new outfits provide ample protection for the players, and every article is rainproof so as not to absorb moisture and become

absorb moisture and become

to absorb moisture and become heavier. Headgears will be old gold with deep black markings, design-ed to make pass receivers easily distinguishable. The helmets will weigh only one pound and five ounces. Weight of the other articles will be: pants, 10 ounces; shoes, two pounds; hip pads, one pound 12 ounces; shoulder pads, one pound 12 ounces; thigh pads, one pound 10 ounces; thigh pads, one pound 10 ounces, six ounces, and jersey, one







# Famed Orchestra Leader Weds

#### "Mama Loves Papa", First Boland and Won't Quit Job **Ruggles Star Comedy Shows at the Ritz** For President



#### MAMA LOVES PAPA

All your troubles will disappear before they've been on the screen a league news.

All your troubles will disappear in cloud-dust; a mortgaged doni-cile will look like heaven, after you've seen the troubles of Charlie Ruggles and Mary Boland, as the head men of the typical American family, in Paramount's 'Mama Loves Papa." This home-spun laugh riot of the joys and sorrows of commuting papa and housewife mama opened with a preview last night and shows today and tomorrow at the Ritz.

<text><text><text><text><text><text><text><text><text><text><text><text><text><text><text><text><text><text>



William E. Humphrey, above, a