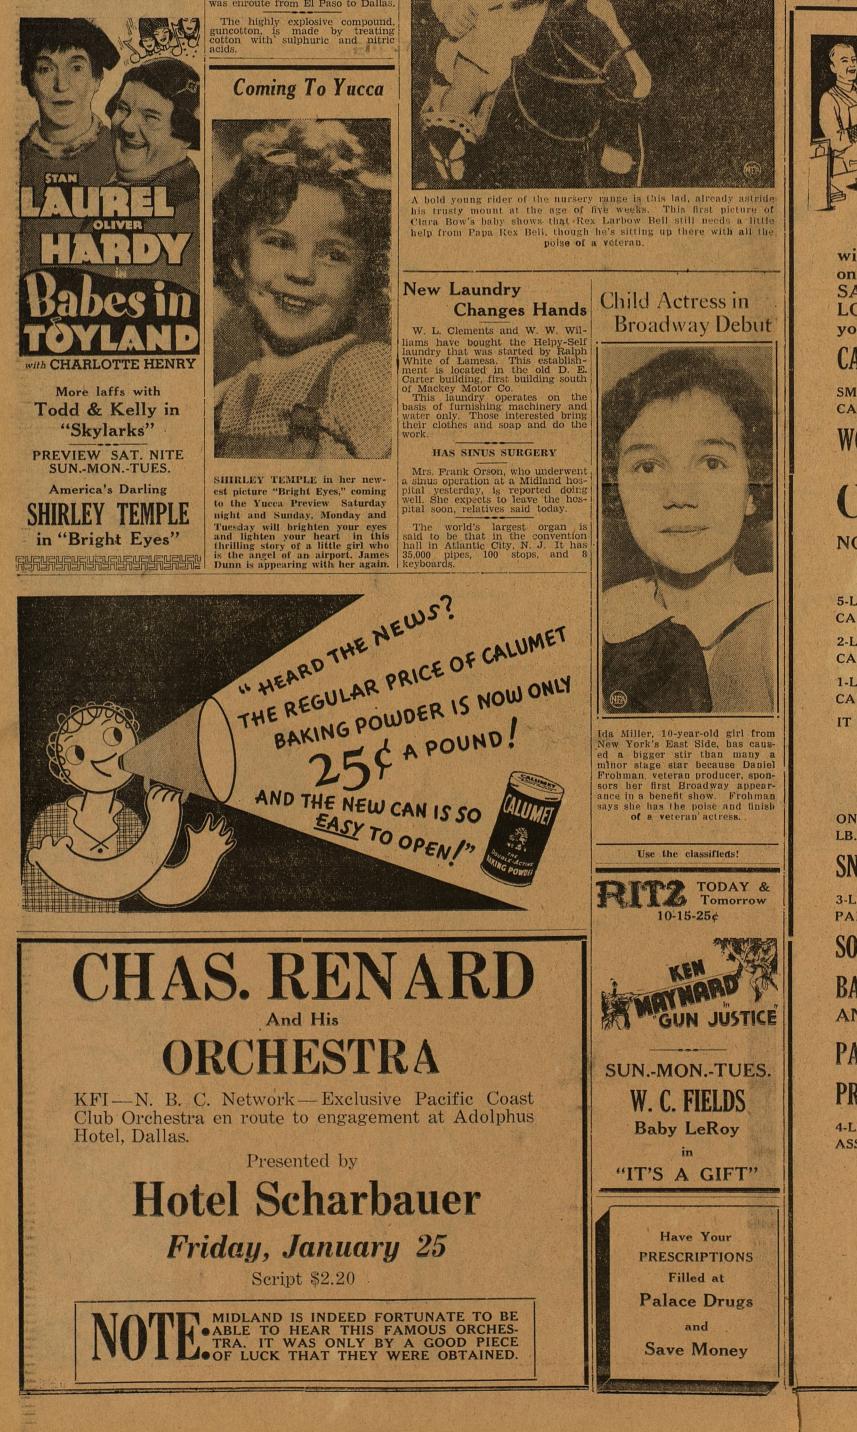

# Frank Dickinson left this morn-ing for Abilene.

the red-and-green logg in Battle Creek.

Full Constraint (In an Automotion

by Clark screen in a film that should prove a joy and revelation to children and grown-ups. The picture is the Hal Roach-M-G-M production, "Babes in Toy-land," a new feature-length vehicle starring Laurel and Hardy, now showing at the Yucca Theatre. **Fantastic Settings** The combination of Laurel and Hardy's rollicking comedy with Victor Herbert's pulsating music, added to gorgeously fantastic sets and superb singing, makes a pie-ture that can be enjoyed by any-hody, young or old, rich or poor, Indian chief or candlestick maker. In this feature, Laurel and Hardy again don costumes that differ from their orthodox baggy suits and derbies. They are two apprentice toymakers, who in their sincere but wild attempts to get the Widow Peep, who lived in "The Shoe," and her daughter, Bo-Peep, out of the clutches of Toyland's villain, Barnaby, involve themselves in a screas fund larious peretta into a screamingly funny

peretta into a screamingly funny omedy. Adroit direction, beautiful sing-ng, clever acting and stirring music, in addition to the comedy, make this one of the outstanding ilms of the year. The Toyland set is undoubtedly one of the most fantastic as well as beautiful ever filmed for the creen. Through the set move characters dear to the heart of childhood: Jack and Jill. Mother Goose, Simple Simon, Old King Cole, The Cat and the Fiddle, Little Red Riding Hood and many thers.

The supporting players include Charlotte Henry, Felix Knight and Florence Roberts. Announcements