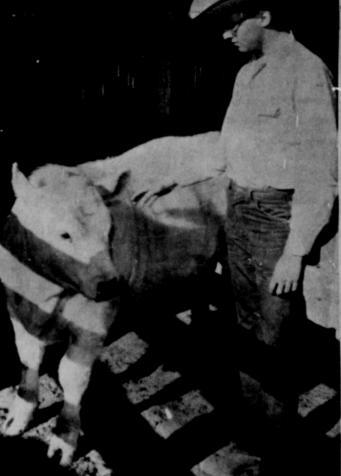

had filed earlier.

Callaway is a building contractor and has served on the

council since 1959.

The deadline for filing for city office is March 6 and the election will be Tuesday. April 6.

CROSSBREED- Archie Smith of the Spearman FFA Chapter pets his crossbred steer which will be shown in the County Show in March. This has been National FFA Week. Plainsman photo