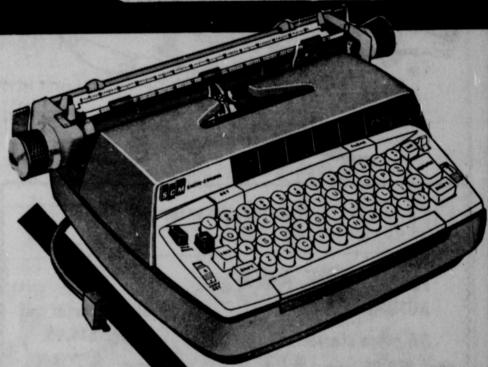

## BREAKING THE PRICE BARRIER IN ELECTRIC OFFICE **TYPEWRITERS**

INTRODUCES

SMITH-CORONA COMPACT 250

FOR \$250 PLUS F.E.T.

A full-featured, fully electric office typewriter available at the price of a manual.

- Full-size keyboard King-size carriage Selection of colors
- · Automatic carriage return Automatic repeat characters
- Electric back-space key Choice of type styles Half-space key

Engineered compactness cuts weight and bulk but never sacrifices ease, speed and quality performance of electric typing. See this rare combination of price and performance at

### Plainsman Office Supply

209 Main