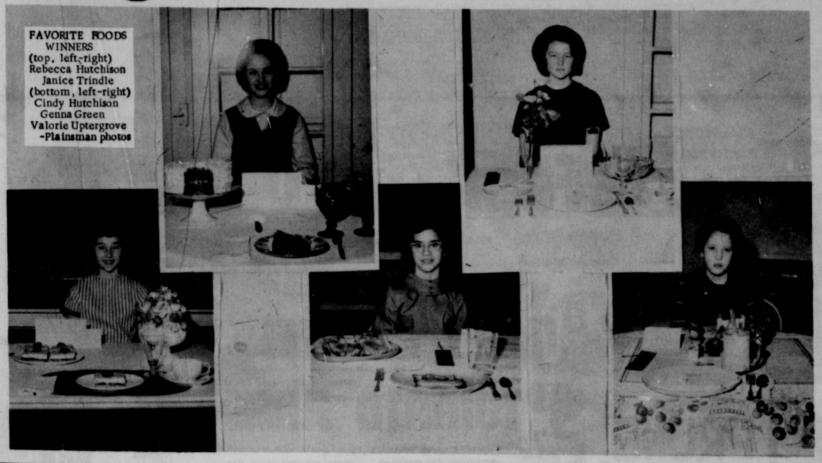

# Burglar Kills Gruver Merchant



HANSFORD COUNTY'S LEADING NEWSPAPER



VOLUME VI., NO. 37

SPEARMAN, HANSFORD COUNTY, TEXAS 79081

SUNDAY, FEBRUARY 28, 1965

**Bi-District** 

## Lynxettes Meet Iowa Park

#### Tuesday Night in Childress

Spearman's Lynxettes will meet a mystery team Tuesday night at 7:30 p.m. in the Childress High School gym when they go against Iowa Park for the bi-district title.

Coach Dean Weese has searched for information about his opponents, but has been able to learn little. It is not

good.
"The Olney Coach told me that Iowa Park has a forward who is six feet tall and has been averaging 40 points per game this year, "Weese said. Weese said he was unable to learn what kind of season rec-

ord Iowa Park had. The Olney coach said Iowa

Park beat them rather bad. However, for the three teams in th