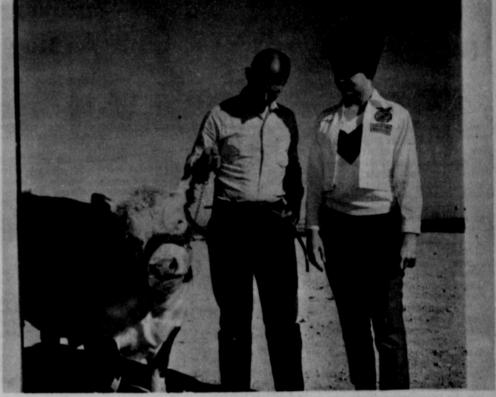

PLAINSMAN PHOTO

DEMONSTRATION — Spearman FFA member Jimmy McLeod shows Spearman FFA Sweetheart Kyra Crum the way to train a show steer to respond to the lead chain. This past week has been National FFA Week.