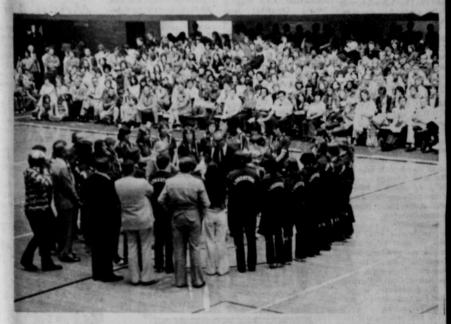

# THE THE THE PARTY OF THE PARTY The Hansford Plainsman

**VOLUME 8, NO. 19** 

THE HANSFORD PLAINSMAN, SPEARMAN, TEXAS 79081

SUNDAY, MARCH 6, 1977

STATE CHAMPS

ophomores, juniors, and a senior,

urple Pride Lynxettes by name;

ntered the season in November,

finished in the title game.

eally no words can describe, the

any ways to spell just great;

bringing home the silver trophy,

umber one in the whole great state.

L eaving behind frustrations and loss.

Y our dedication is second to none;

ever losing poise in tight moments,

pert in making the game fun.

ntering the playoffs two weeks ago,

Lynxettes weren't favored to win;

T hrough determination and hard work,

verything is rosy again.

S ophomores they numbered eight,

nd five seasoned junior vets;

single senior listed,

S eventy-six seventy-seven Lynxettes.

state records were tied,

a third state record broken;

trips and four titles,

E ight times after the silver token.

B ack in the year of seventy-three,

new coach came on in the fall;

pearman is fortunate to have Newton,

wledgeable in more than basketball.

E rasing odds and putting forth,

man never put in a stop;

ringing it all together,

now he is on the top.

osing now one senior member,

L ynxettes goodbye must say;

C ongratulations on a fine career,

A nd to the remaining Lynxettes,

any hours have made you great;

repare now for the future,

S o good luck in seventy-eight.