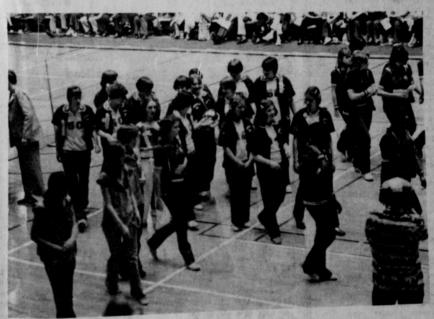

# THE THE THE PARTY OF THE PARTY The Hansford Plainsman

**VOLUME 8, NO. 19** 

THE HANSFORD PLAINSMAN, SPEARMAN, TEXAS 79081

SUNDAY, MARCH 6, 1977

STATE CHAMPS

ophomores, juniors, and a senior,

urple Pride Lynxettes by name;

ntered the season in November,

finished in the title game.

eally no words can describe, the

any ways to spell just great;

bringing home the silver trophy,

umber one in the whole great state.

L eaving behind frustrations and loss.

Y our dedication is second to none;

ever losing poise in tight moments,

pert in making the game fun.

ntering the playoffs two weeks ago,

Lynxettes weren't favored to win;

T hrough determination and hard work,

verything is rosy again.

S ophomores they numbered eight,

nd five seasoned junior vets;

single senior listed,

S eventy-six seventy-seven Lynxettes.

state records were tied,

a third state record broken;

trips and four titles,

E ight times after the silver token.

B ack in the year of seventy-three,

new coach came on in the fall;

pearman is fortunate to have Newton,

wledgeable in more than basketball.

E rasing odds and putting forth,

man never put in a stop;

ringing it all together,

now he is on the top.

osing now one senior member,

L ynxettes goodbye must say;

C ongratulations on a fine career,

A nd to the remaining Lynxettes,

any hours have made you great;

repare now for the future,

S o good luck in seventy-eight.