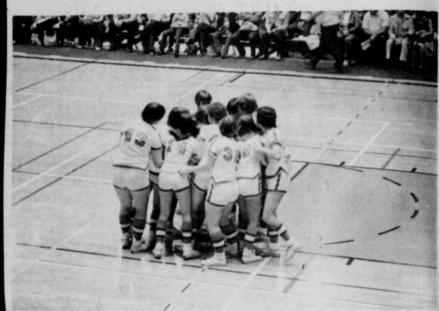

# THE THE THE PARTY OF THE PARTY The Hansford Plainsman

**VOLUME 8, NO. 19** 

THE HANSFORD PLAINSMAN, SPEARMAN, TEXAS 79081

SUNDAY, MARCH 6, 1977

STATE CHAMPS

ophomores, juniors, and a senior,

urple Pride Lynxettes by name;

ntered the season in November,

finished in the title game.

eally no words can describe, the

any ways to spell just great;

bringing home the silver trophy,

umber one in the whole great state.

L eaving behind frustrations and loss.

Y our dedication is second to none;

ever losing poise in tight moments,

pert in making the game fun.

ntering the playoffs two weeks ago,

Lynxettes weren't favored to win;

T hrough determination and hard work,

verything is rosy again.

S ophomores they numbered eight,

nd five seasoned junior vets;

single senior listed,

S eventy-six seventy-seven Lynxettes.

state records were tied,

a third state record broken;

trips and four titles,

E ight times after the silver token.

B ack in the year of seventy-three,

new coach came on in the fall;

pearman is fortunate to have Newton,

wledgeable in more than basketball.

E rasing odds and putting forth,

man never put in a stop;

ringing it all together,

now he is on the top.

osing now one senior member,

L ynxettes goodbye must say;

C ongratulations on a fine career,

A nd to the remaining Lynxettes,

any hours have made you great;

repare now for the future,

S o good luck in seventy-eight.