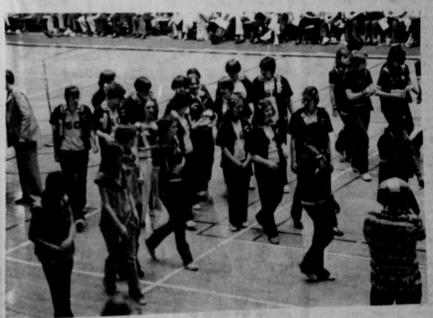

# THE THE THE PARTY OF THE PARTY The Hansford Plainsman

**VOLUME 8, NO. 19** 

THE HANSFORD PLAINSMAN, SPEARMAN, TEXAS 79081

SUNDAY, MARCH 6, 1977

STATE CHAMPS

ophomores, juniors, and a senior,

urple Pride Lynxettes by name;

ntered the season in November,

finished in the title game.

eally no words can describe, the

any ways to spell just great;

bringing home the silver trophy,

umber one in the whole great state.

L eaving behind frustrations and loss.

Y our dedication is second to none;

ever losing poise in tight moments,

pert in making the game fun.

ntering the playoffs two weeks ago,

Lynxettes weren't favored to win;

T hrough determination and hard work,

verything is rosy again.

S ophomores they numbered eight,

nd five seasoned junior vets;

single senior listed,

S eventy-six seventy-seven Lynxettes.

state records were tied,

a third state record broken;

trips and four titles,

E ight times after the silver token.

B ack in the year of seventy-three,

new coach came on in the fall;

pearman is fortunate to have Newton,

wledgeable in more than basketball.

E rasing odds and putting forth,

man never put in a stop;

ringing it all together,

now he is on the top.

osing now one senior member,

L ynxettes goodbye must say;

C ongratulations on a fine career,

A nd to the remaining Lynxettes,

any hours have made you great;

repare now for the future,

S o good luck in seventy-eight.