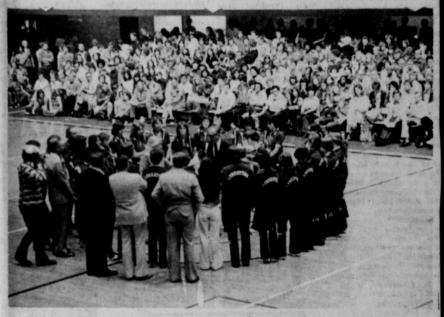

# THE THE THE PARTY OF THE PARTY The Hansford Plainsman

**VOLUME 8, NO. 19** 

THE HANSFORD PLAINSMAN, SPEARMAN, TEXAS 79081

SUNDAY, MARCH 6, 1977

STATE CHAMPS

ophomores, juniors, and a senior,

urple Pride Lynxettes by name;

ntered the season in November,

finished in the title game.

eally no words can describe, the

any ways to spell just great;

bringing home the silver trophy,

umber one in the whole great state.

L eaving behind frustrations and loss.

Y our dedication is second to none;

ever losing poise in tight moments,

pert in making the game fun.

ntering the playoffs two weeks ago,

Lynxettes weren't favored to win;

T hrough determination and hard work,

verything is rosy again.

S ophomores they numbered eight,

nd five seasoned junior vets;

single senior listed,

S eventy-six seventy-seven Lynxettes.

state records were tied,

a third state record broken;

trips and four titles,

E ight times after the silver token.

B ack in the year of seventy-three,

new coach came on in the fall;

pearman is fortunate to have Newton,

wledgeable in more than basketball.

E rasing odds and putting forth,

man never put in a stop;

ringing it all together,

now he is on the top.

osing now one senior member,

L ynxettes goodbye must say;

C ongratulations on a fine career,

A nd to the remaining Lynxettes,

any hours have made you great;

repare now for the future,

S o good luck in seventy-eight.