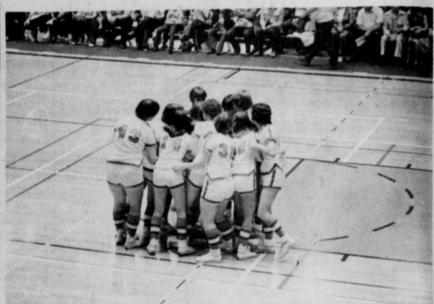

# THE THE THE PARTY OF THE PARTY The Hansford Plainsman

**VOLUME 8, NO. 19** 

THE HANSFORD PLAINSMAN, SPEARMAN, TEXAS 79081

SUNDAY, MARCH 6, 1977

STATE CHAMPS

ophomores, juniors, and a senior,

urple Pride Lynxettes by name;

ntered the season in November,

finished in the title game.

eally no words can describe, the

any ways to spell just great;

bringing home the silver trophy,

umber one in the whole great state.

L eaving behind frustrations and loss.

Y our dedication is second to none;

ever losing poise in tight moments,

pert in making the game fun.

ntering the playoffs two weeks ago,

Lynxettes weren't favored to win;

T hrough determination and hard work,

verything is rosy again.

S ophomores they numbered eight,

nd five seasoned junior vets;

single senior listed,

S eventy-six seventy-seven Lynxettes.

state records were tied,

a third state record broken;

trips and four titles,

E ight times after the silver token.

B ack in the year of seventy-three,

new coach came on in the fall;

pearman is fortunate to have Newton,

wledgeable in more than basketball.

E rasing odds and putting forth,

man never put in a stop;

ringing it all together,

now he is on the top.

osing now one senior member,

L ynxettes goodbye must say;

C ongratulations on a fine career,

A nd to the remaining Lynxettes,

any hours have made you great;

repare now for the future,

S o good luck in seventy-eight.