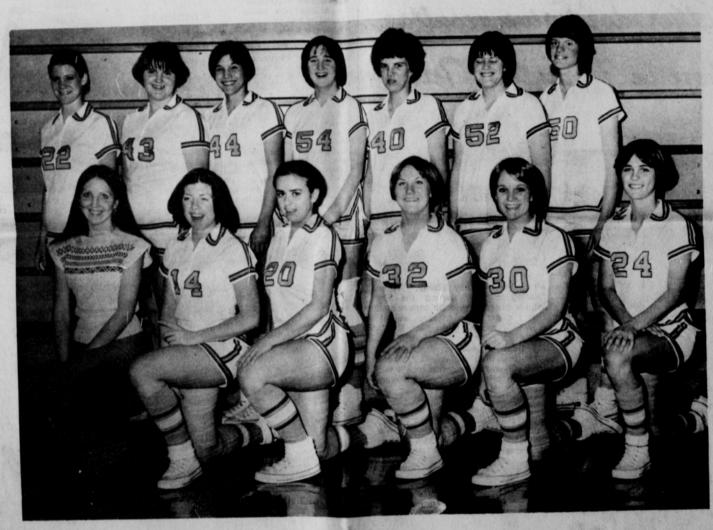

# THE THE THE PARTY OF THE PARTY The Hansford Plainsman

**VOLUME 8, NO. 19** 

THE HANSFORD PLAINSMAN, SPEARMAN, TEXAS 79081

SUNDAY, MARCH 6, 1977

STATE CHAMPS

ophomores, juniors, and a senior,

urple Pride Lynxettes by name;

ntered the season in November,

finished in the title game.

eally no words can describe, the

any ways to spell just great;

bringing home the silver trophy,

umber one in the whole great state.

L eaving behind frustrations and loss.

Y our dedication is second to none;

ever losing poise in tight moments,

pert in making the game fun.

ntering the playoffs two weeks ago,

Lynxettes weren't favored to win;

T hrough determination and hard work,

verything is rosy again.

S ophomores they numbered eight,

nd five seasoned junior vets;

single senior listed,

S eventy-six seventy-seven Lynxettes.

state records were tied,

a third state record broken;

trips and four titles,

E ight times after the silver token.

B ack in the year of seventy-three,

new coach came on in the fall;

pearman is fortunate to have Newton,

wledgeable in more than basketball.

E rasing odds and putting forth,

man never put in a stop;

ringing it all together,

now he is on the top.

osing now one senior member,

L ynxettes goodbye must say;

C ongratulations on a fine career,

A nd to the remaining Lynxettes,

any hours have made you great;

repare now for the future,

S o good luck in seventy-eight.