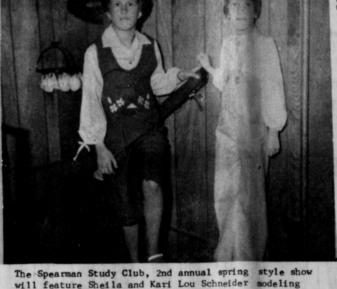

### Four Candidates In School Election

will feature Sheila and Kari Lou Schneider modeling these "outfits" March 12th.

Leslie Latta will model this beautiful spring outfit at the Spearman Study Club spring style show to be held March 12th.

### Spring Style Show Planned

The Spearman Study Club will hold its second annual Spring Style Show on March 12th at 12:30 p.m. in the High School Cafeteria. The tickets are \$3.50 each and the ticket includes a buffet style lunch and the style show.