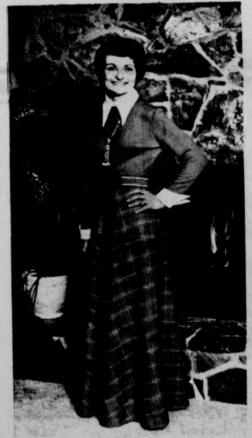

### Four Candidates In School Election

will feature Sheila and Kari Lou Schneider modeling these "outfits" March 12th.

Leslie Latta will model this beautiful spring outfit at the Spearman Study Club spring style show to be held March 12th.

### Spring Style Show Planned

The Spearman Study Club will hold its second annual Spring Style Show on March 12th at 12:30 p.m. in the High School Cafeteria. The tickets are \$3.50 each and the ticket includes a buffet style lunch and the style show.