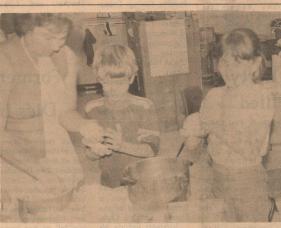

to come up. "We are not here to celebrate Pearl Harbor

"Voice of the Foothill Country"

BAKING BREAD - M.C. Third Grade Class had a recent classroom experience with baking bread. Shown are Mrs. Sis Stephens, third grade teacher and Trent Willmon and Natalie Burkes.

### **Third Grade Project Includes Baking Bread**

The third grade of Motley County School baked bread as a recent project. The bread baking was a great lesson in improvis-ing and was under the supervision of their teacher, Mrs. Sis Stephens. Stephens

First a big deal was made over cleanliness and food, so two lines were formed to scrub up at plastic dishpans. Bonnie Richards read the recipe aloud, while Mrs. Stephens explain-ed the different measuring devices; a teaspoon, tablespoon and cup. As she measured, she handed one set of ingredients to and Natalie Burkes and a nother to Tony Gonzales. Each was responsible for mixing