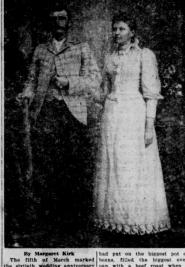

S Winzer Bride

Dwayne Stewart

s Madelyn Winer of Leon,

as. hecanie the bride of

the Stewart on March 1st

ovis. N. M.

Stewart visited

had Caverna and Old Mesitheir honeymon trip. They

ned home by way of Spaar
to visit his parents Mr. and

R. C. Stewart

will make their home

leibita Kansas where they

will make their home

leibita Kansas where they

manufacturing plant.

and Mrs. Stewart will