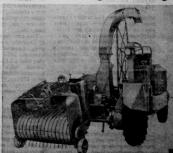

County People Urged To Help

Farmers Obtain Natural Gas

For Powering Irrigation Wells

e 11, 1953

Classified

## Group Of Officials At Soil Conservation Banquet

Irrigation Pump Can Fight Fires

Pfc. Billy Joe Byrd
Visits Parents At
Gruver Recently
Pfc. Billy Joe Byrd, who

PALACE

adian River in the northern of the Panhandle will again