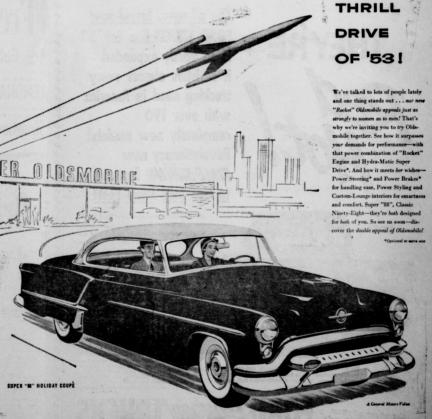

This is the 1953 Chevrolet Bel A 4-Door Sedan. It's one of 16 Chevrole models in 3 series, which add up to

stantial savings on over-all upkeep, as well as on gasoline.

New Getaway in the New Powerglide automatically drops into "Low" range for starting and aimost imperceptibly into cruisand more positive acceleration, and much lower fuel consumption.

McClellan Chevrolet Co.

Spearman, Texas

**Gruver Motor Co.** 

Gruver, Texas

The new Powerglide automatically drops into "Low" range for starting and for passing in city traffic. Then, as you glide along, it slips smoothly and almost imperceptibly into cruising range. The results are much faster and more positive acceleration, and much lower fuel consumption.