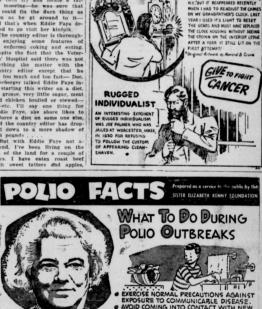

spinal fijuries.

—tpa—

Going into effect September

1 is a law providing for the testing of seed as to their germination qualities and purity.

The law gives the commissioner of agriculture additional authority in regulating seed inspections.