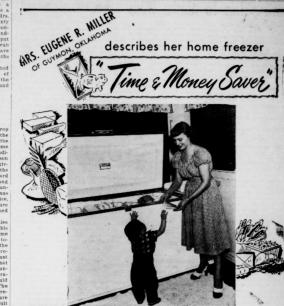

SEASON TICKET ADULTS \$11.00 CHILD 7.00

"Our home freezer has proven to be very economical, and has saved ab 10 hours a week in grocery shopping and food preparation."

America's fastest selling convertible