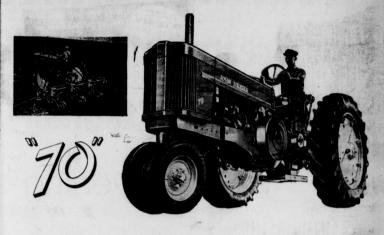

# The new John Deere '70' Tractor

Here is A Heavy Duty Row Crop Tractor That handles 4 Row Bedders 14 ft. Double Action Disc Harrows — 20 ft disc Tillers, and other big-capacity tools under practically all Conditions. Equally Important, This Extra Power is available over a Wide Range of Six Forward Speeds to give you Maximum Work Capacity on Every Job. SEE US NOW FOR A FIELD DEMONSTRATION

# Hansford Implement Company

ANNOUNCING . . All dealers of Town talk bread in Hansford county now have TOWN TALK BUTTERMILK BREAD.!

Made daily with fresh buttermilk,wrapped

in cellophane to insure freshness. Ask for TOWN TALK Buttermilk Bread at your