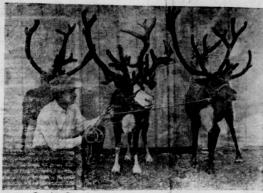

# Rainfall Will

Grady Carothers shown with start of his herd of reindeer at his ranch at Goldthwaite, Texas Santa Will Be In Spearman Friday, Dec. 11, 6 p. m.

Dancer's harness being checked over by Santa Claus in preparation for the Christmas Season, at the ranch of Grady Carothers, of Goldthwaite, Texas. Santa Will Be In Spearman Friday, Dec. 11, 6 p. m.