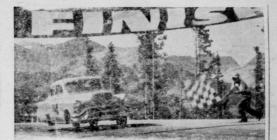

## 54 Oldsmobile "Rocket" Engine Outperforms '53 by 30 Seconds in Rugged Rockies Test!

SALIDA, COLORADO... Crossing the finish line at the top of the Continental Divide, this 1953 Oldsmobile test car, powered by a 1954 "Rocket" Engine, proves that it's a real record-breaker. In a grueling five-mile test run up Monarch Pass in the heart of the Rockies, the 1954-"Rocket"-powered car completely out performed this year's Super "88". Even Oldsmobile enginefers were amazed at the brilliant performance of next year's "Rocket" Engine. Watch for the new "88"... coming to your Oldsmobile dealer's January 20.