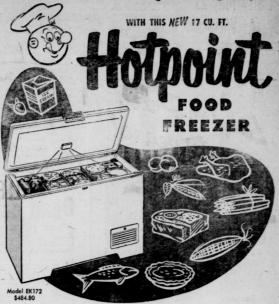

# Meals for months at your fingertips

Other Hotpoint Food Freezers in sizes for every need, from \$329<sup>95</sup>

COMMUNITY PUBLIC SERVICE

Stores up to 602 lbs. of frozen foods...gives you bigger capacity in less space.

You can cook whole meals weeks in advance
—have a plentiful supply of meats, fruits,
vegetables and pastries always at your fingertips with this roomy 17 cu. ft. Hotpoint Food
Freezer.

Most important, you can trust your Hotpoint to keep your foods safe – fresh, appetizing, delicious. And frozen-stored so conveniently you never have to hunt for your choice. Come in and see – soon!