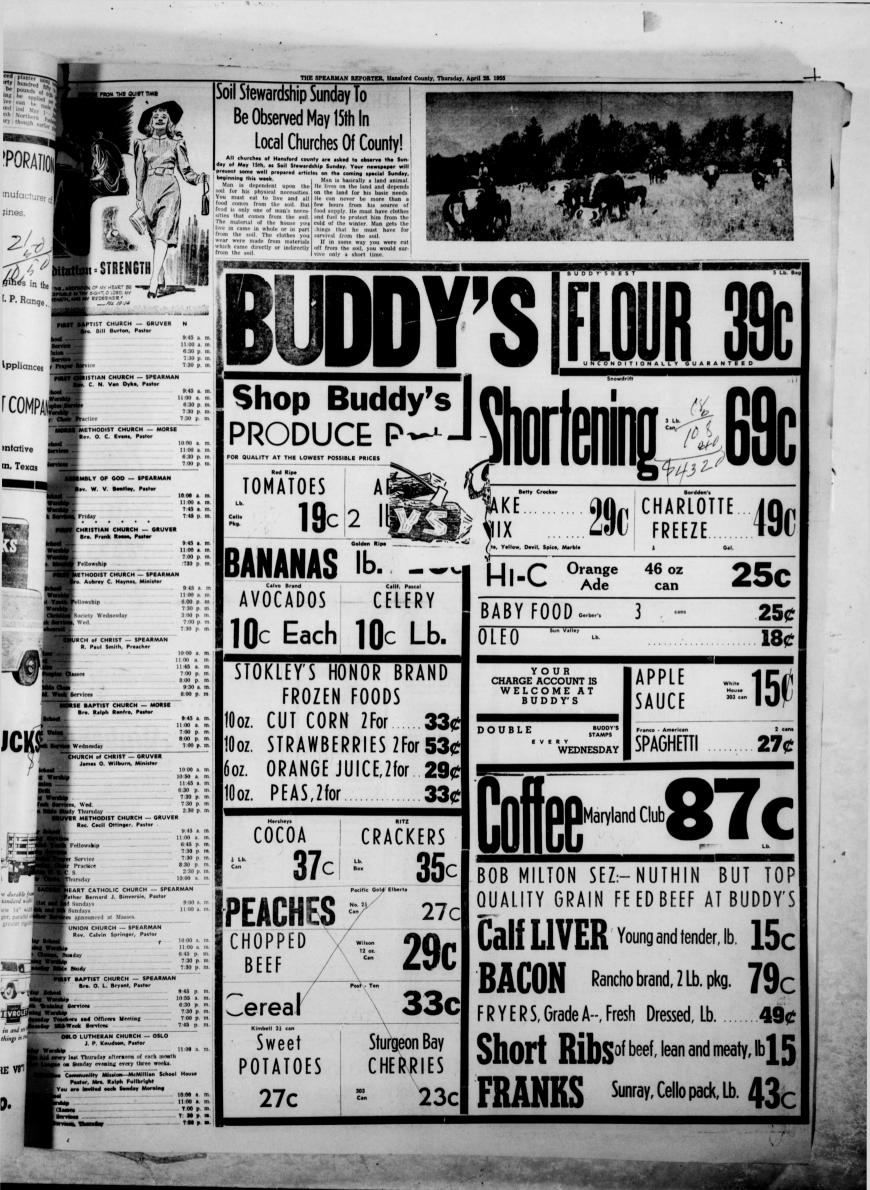

### . 39¢ers The 1955 Senior Class Spearman High

right: Elbert Pool, President.

Don't Name It

Seated At The Toastmasters Table At Banquet

WITH CONTROLLED HUMIDITY EASY TO INSTALL Built-in adjustable metal stand fits all window heights. No sptcial adopters, special scaffolding or expensive installation.