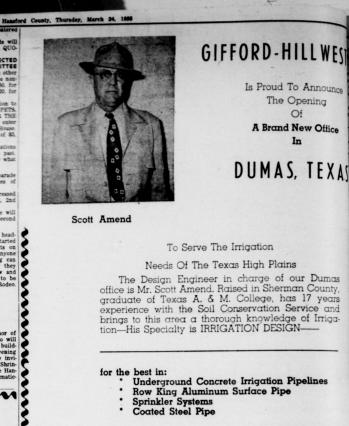

# Gifford-Hill Western

Box 186

Dumas, Texas Phone 2-3041

T BAPTIS

or me, th

S Goods CHURCH | FI 'arade Ladies MO-Jud E-Longe Stretch Sheer Stockings with LADIES pre-EASTER. the fit perfection of Magic Motion Size A - B - C \$1.95 SPRIN GENUINE CHINILLE THROW RUGS . STAR RIST 18 x 30 Only \$1.59 51 21 x 34 Only \$1.98 MEN LOOK AT THIS! Genuine Cramerton 8-2 cloth Pants STOCK UP ON TOWELS Values to SIL.95 Extra Value Heavy Weight Fieldcrest Towels 5 Colors - Red - Lemon - Ice Pink - Aqua - Mint Green. for only \$9.98 \$4.98 Value Somethi 16 x 27 hand towels, 98c valuee 690 Only \$3.98 Heavy Wash Cloth About 290 Mens Washable Gab Two-Way Winner erdine Caps in greentan and grey only 69c