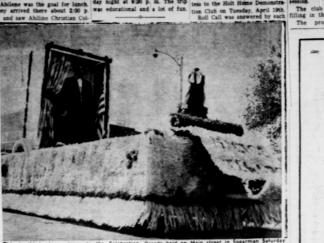

This is third place winner in the celebration parage new on main action of Spearman and fe April 30th. The attractive float was entered by the Rainbow organization of Spearman and fe fures the national moto "in God We Trust."