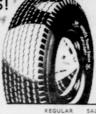

#### **UNCONDITIONALLY GUARANTEED**

25,000 MILES! WHITE Super Deluxe

| SIZE DESCRIPTION            | REGULAR | SALE    |
|-----------------------------|---------|---------|
| 6.70 x 15 White Deluxe Tire | \$18.50 | \$11.22 |
| 6.70 x 15 Super Deluxe      | 523.80  | \$14.28 |
| 7.10 x 15 Super Deluxe      | \$27.60 | \$16.56 |
| 7.60 x 15 Super Deluxe      | \$30.20 | \$18.12 |
| 6.70 x 15 Super Deluxe WW   | \$30.15 | \$18.05 |
| 7.10 x 15 Super Deluxe WW   | \$33.80 | \$20.28 |
| 7.00 x 15 Super Deluxe      | \$31.45 | \$18.87 |
| 6.00 x 16 Super Deluxe      | \$22,75 | \$13.65 |

SPECIAL PRICES PLUS TAX WITH OLD RECAPPABLE TIRE

W. E. Hacker - 314 S. Townsend

SPEARMAN - GRUVER - MORSE 55'ers CONGRATULATIONS JIM NEELY'S Spearman