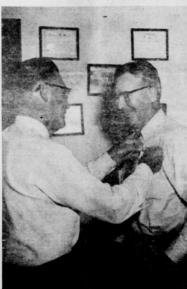

A Group Of Friends Who Helped Present Sheriff | Wheat Acreage For Hansford J. B. Cooke With A Diamond Studded Badge

Articles

Each student

To both the

Student and Parents. We Suggest that Parent read These few Articles

Information That will aid

Cooperating With School Officials

Sheriff J. B. Cooke Smiles As Bruce Sheets Pins On New Badge

Oil News For Past Week