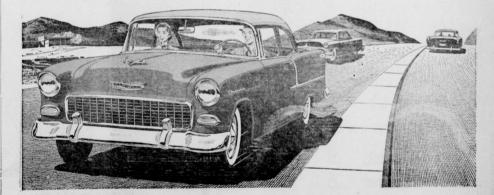

# Don't argue with this baby!

All Chevrolet's competitors and most of the high-priced cars tried it recently in official NASCAR\* trials-and took a licking!

Here's what happened-

Daytona Beach. NASCAR Acceleration Tests Over Measured Mile From Standing Start. Chevrolet captured the 4 top positions in its class! 8 of the first 11! And on a time basis

Daytona Beach. NASCAR Straightaway Running. Open to cars delivered in Florida for \$2,500 or less. Chevrolet captured the first two places, 7 out of the first 11 places!

places, 7 out of the first 11 places!

Daytona Beach. NASCAR 2-Way
Straightaway Running Over Measured Mile. Open to cars from 250
to 299 cu. in. displacement. Chevrolet captured 3 of the first 5 places!

Columbic, 5. C. NASCAR 100Mile Race on half-mile track. Very
tight turns. Chevrolet finished first!

Fayetteville, N. C. NASCAR Late Model Event. Chevrolet again fin-ished first. Because of even tighter turns the driver chose to run the en-tire 150 laps in second gear! Yet no overheating or pit stops!

Way, way ahead!

Chevrolet Sales leader for 19 straight years leader for 19 straight years

McClellan Chevrolet Co. Gruver Motor Co. Gruver, Texas

Spearman, Texas