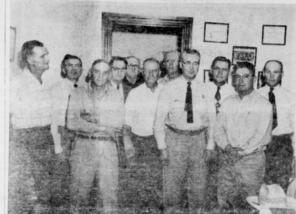

A Group Of Friends Who Helped Present Sheriff | Wheat Acreage For Hansford J. B. Cooke With A Diamond Studded Badge

Articles

Each student

To both the

Student and Parents. We Suggest that Parent read These few Articles

Information That will aid

Cooperating With School Officials

Sheriff J. B. Cooke Smiles As Bruce Sheets Pins On New Badge

Oil News For Past Week