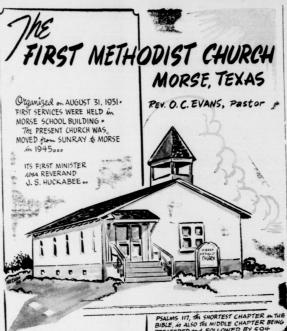

#### MORSE METHODIST CHURCH;

Rev. O. C. Evans, Pastor.

Organized August 31, 1931, when church at old Leib, in Hutchison County, disbanded, some members going to Pringle and the others here. Of thirty-one members on original membership roll, two are still active; Mrs. Bess Chassells Henderson and Mrs. Roy McNutt. First minister was Rev. I. S. Huckabee. First service was held in Morse School Building as Union Church services. Baptist and Methodist alternated on supplying ministers, however each com gregation kept their separate membership

Met in school house till 1945 when present building was purchased at Surray and moved to Merse.

JII W.