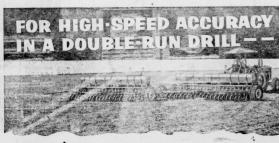

# · Constipation

Spearman Drug

JOHN DEERE

If it's a double-run type of drill you like, you'll like the John Deere-Van Brunt "DR"—a low-wheel drill that handles every kind of seed carefully, meters it accurately, and places it uniformly, even at the higher tractor speeds.

So—on your next trip to town, stop in and see us. Let us show you first-hand how a "DR" sets the pace among double-run grain drills—how one of these high-speed drills cuts planting time, reduces seed loss, and means a better stand and a bigger yield.