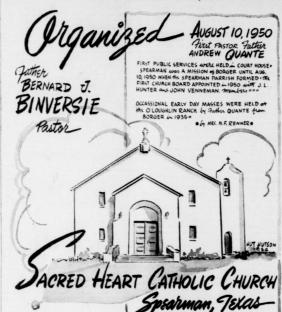

# Presenting Ministers of HANSFORD COUNTY

Go to the church of your choice this Sunday.

County, Fr. James Kelly was the priest assigned to duty in the northern tier of Panhandle Counties. There being no Church, he would stop at the Charles and John O'Loughlin ranch house

Loughlin family had moved away and Fr. Clinton now said Mass at the ranch house but with Mr. and Mrs. John O'Loughlin (Uncle John and Aunt Kate, as they were affectionately known) taking care of his needs.

Fr. Andrew Quante, now Pastor at Groom, was the first priest to hold Catholic services outside a private home. Uncle John O'Loughlin again came to the rescue. He asked our well loved sheriff, Hix Wilbanks for permis sion was given and Fr. Quante came from

Frs. Daly and Washilla followed, Fr. Charles A, Knapp, Court House and often on Holy Days (days set aside by the Venneman and Mrs. Venneman home

Fr. Mathew Schafle, still Pastor at Borger, then took over Fr. B. J. Binversie. Fr. Benny (for short) was given the task of providing for the spiritual needs of Catholics not only in and nd Spearman but Perryton as well.

est looking forward to the day when a Catholic Church could be erected. Again the Charles and John O'Loughlin families played a great part by donating money and land for that purpose

In 1949 a Catholic rectory was built. Fr. Binversie could then be near his work.

Late in the fall of 1949 work was started on the first Catholic Church in Hansford County-at the corner of 9th and Roland Sts., in Spearman, Texas.

Mr. J. L. Hurter and Mr. John Venneman were appointed as

On August 10th, 1950, Rt. Rev. Laurence J. FitzSimon, of Amarillo, Texas, dedicated the new Church. Clergy from all over the Panhandle attended the celebration. Former

lic pioneers lived to see the realization of their dreams. Mrs. John O'Loughlin and Mrs. Joe Venneman are two of the remaining ones who came to the Pahandle when the the going was rough, who kept the Faith and help make it possible for

Rev. B. J. Binversie was appointed Pastor of the new cred Heart Church. He is still Pastor with the Immaculate