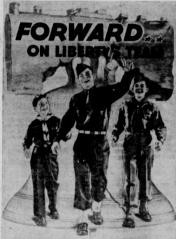

# to the Boy Scouts of Hansford County

February 7th

TO

February 13th

43rd Anniversary

Celebration

S. ANNIVERSARY 1953
SCOUTS OF AMERICA

Official Boy Scout Week Poster

Boy Scout Week, Feb. 7 to 13 marking the 43rd anniversary of the Boy Scouts of America, will be observed throughout the nation by more than \$2,00,000 boys and adult leaders. Since 1911 more than \$20,00,000 boys are 1911 more than \$20,00,000 boys are 1911 more than \$20,00,000 boys are 1911 more than \$20,000,000 boys are 1911 more than \$20,000,000 boys are 1911 more than \$20,000,000 boys are 1911 more than \$20,000 boys are 1911 more than \$20,00

interests of boys in three age groups: Cub Scouting for boys 8, 9 and 10; Boy Scouting for those 11, 12 and 13 and Exploring for boys 14 and up.

The high point of Scouting In 1933 will be the third National Jamboree. More than 30,000 Event city on the Irvine Ranch in the Newport Harbor area of southern California next July 17

**Featuring** 

ALL

**Scouting Units** 

**OF** 

**Hansford County** 

Scouts will attend church as a unit February 8th.

Thursday February 12, the Hansford County "Scouts In Action" show with all Scout units for Morse, Gruver, and Spearman. participating, to be held in the Community building at Spearman. Beginning at 7:30 P. M. This will be an outstanding program, and the public is Urged to attend.