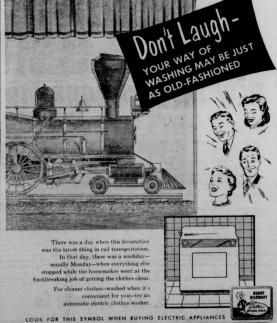

COMMUNITY PUBLIC SERVICE COMPANY

Gentle Dyna-Surge tumble action washes everything from work clothes to miracle fabrics safely, automatically, economically. Uses just 7 gallons of water for a full 9- pound load rather than the 15 or 20 gallons used by most washers. Saves soap, too—up to 35 boxes a