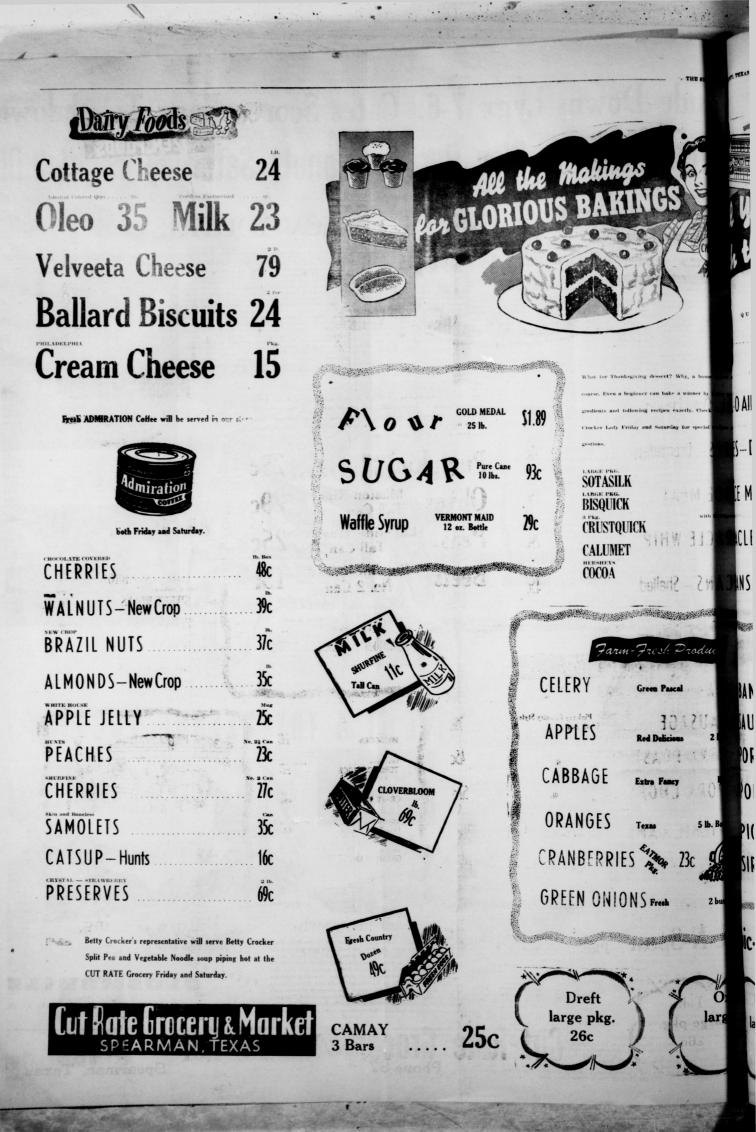

| Pig Iron Produce<br>The U.S. produces m<br>billion dollars worth of<br>annually.                                                                                                     |  |  |  |
|                                                                      | 1000                                |                                                                                                                                                                                      |  |  |  |

port Of Condition O STATE BANK of G per 1, 1949, a State under the banking

10.618.90

om

10

## Spearman X's HOUNDS Underdoas

**Darrouzett Evens** 

Games 26 - 6

ALTER

IGS ARE WELL COACHED







TRY BEFORE YOU A BUY DSMOBILE'S PACKAGE

VATSON





Spearman, Texas

Phone 37



| <image/> Nine Notes