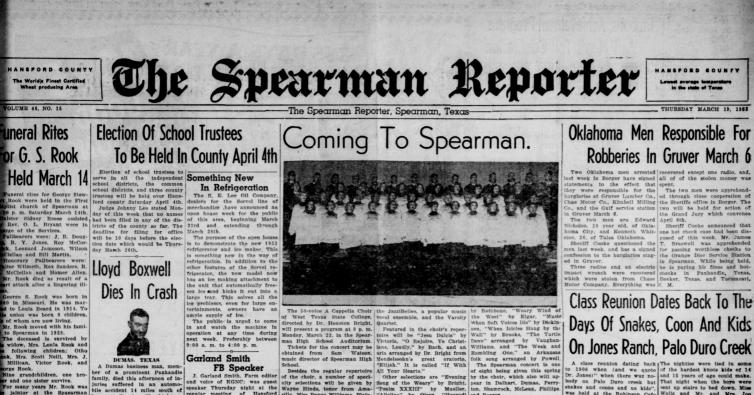

and attend the Band id Variety Porgram at School auditorium next ght. A good program fered.

restill. The Mahe Taber is publicly man for the Blood Mobile h will visit Graver April The Mobile Unit will be the Methodist Chi and pat the Methodist Chi and the Methodist Chi and pat the Methodist Chi and the Methodist Chi and the C. Greene Agency, for lat, Ind. and sportamanhip. Stry Carse of age, work and McClellan Chevrolet. MADE MADE