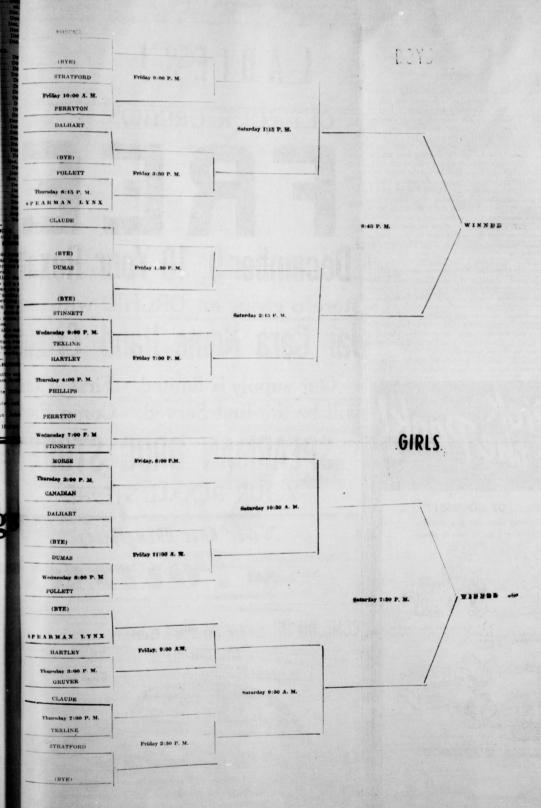

Spangle

BIGELOW - Socern, Fervak and Beauvois GULISTAN - Penhurst, Grenadier and Ren Colors of Rose, Gray, Beige, Green and Other Shades

### For Your Christmas Gift Items

We have a wealth of appropriate and useful gifts that will brighten the home for years to come. If you plan an econ Christmas, with your dollar doing extra duty, you have an invitation to investigate our Christmas gift items at economical prices. An

- SHOP EARLY -

Lindsey Furniture Co.

910 North Main

Borger, I

**Gruver Motor Company** Gruver, Texas

During 1949 preferred by truck users over the next two makes



ADVANCE-DESIGN TRUCKS

This overwhelming preference

Chevrolet trucks give more for the money!

McClellan Chevrolet Co. Spearman, Texas

# 1949 Spearman Invitation Basketball Tournament Begins Wed. Night



# 25 Teams



### 1949 LYNXETTES

| Coach: | 1    | WLita  |
|--------|------|--------|
| Coacn: | Jess | AA UHE |

| NO. | NAME      | CLASS     |
|-----|-----------|-----------|
| 55  | White     | Junior    |
| 44  | Sansing   | Junior    |
| 30  | Oakes     | Sophomore |
| 77  | Greever   | Freshman  |
| 99  | Howell    | Sophomore |
| 88  | Hester    | Junior    |
| 11  | Graves    | Junior    |
| 22  | Jackson   | Sophomore |
| 33  | ) Haden   | Junior    |
| 00  | Latham    | Freshman  |
| 9   | Blandford | Freshman  |
| 12  | Atkinson  | Sophomore |
| 6   | Hutton    | Freshman  |
| 15  | Crane     | Freshman  |



### 1949 LYNX

### Coach: Garland Head

| NO. | NAME      | CLASS     |
|-----|-----------|-----------|
| 8   | Burleson  | Junior    |
| 4   | DeArmond  | Freshman  |