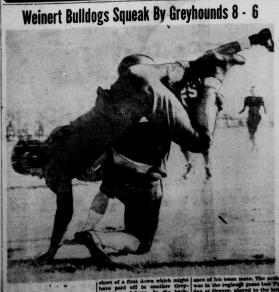

### Bulldogs Greyhounds 6

Women's Day At First Christian Church Dec. 11.

A. J. BETTY