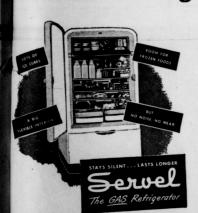

## SAVE! SAVE! SAVE! SAVE! SAVE! SALE ERVEL Refrigerators at a Bargain

|                                   | Reg.       | Sale      |
|-----------------------------------|------------|-----------|
| New 8 Ft. Standard Serve          | \$403.50   | \$354.50  |
| New 6 Ft. Standard Serve          | 277.50     | 247.50    |
| New 6 Ft. Dlx. 'S' Mdl. Ser       | vel 395.00 | 345.00    |
| New 4 Ft. Standard Serve          | 228.50     | 208.50    |
| Used 1939 Model 8 ft. SERVEL A Ba | argain At  | -\$150.00 |
| Two 1941 Model 8 ft. SERVELS A    | Bargain At | \$150.00  |