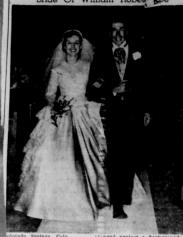

Miss Patricia Ann Richa. Iso Bride Of William Robes Become

ared against a background of the Selections played by stra-melodies of Mandel and Back are divided of the selection of the the Background of the selection of the forming the bridal procession for Mires Antonic Konselman to Chonce, and bridesmidt to Roberts and Lores the selection of the selection of the selection of the Roberts and the selection of the selection to the selection of the selecti Colo. . . . . has rs of autumn theme of the on wedding at wemorial Chapel Novem-when Miss Patricia Ann son, daughter of Mr. and dward R Richardson, be-he bride of William Ro-ee, son of Mr and Mrs. Esker Lee of Spearman, The impressive double stremony was performed | Ren F. Laburtar march sang "The For were maid Miss Don

Mr.

ather, Mr. Robert Esker groomsmen were Don of Colorado Sprinss; Mastera of Perryton, Hon McCelellan and Ar-ble. Boearman, Texas, tely following the core-reception was held in of the britch's parents, re- received by Mrs. wearing a pale tampe there are southed ence Dulle the has ever Com Some medi ment was istrat the C some Com cogni sumi was swept ful it she wore a of irredescent gloves of chan Lee, mother of long Mrs. wore over hat Miss ge of table