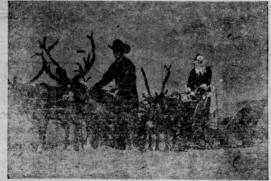

# of Alaska with Santa Claus and sleigh, on the ranch of Grady Carothers, Goldthwaite, Texas. Jack Caro-thers, his son, acting as Santa's helper. Santa will be in Spearman Friday, Dec. 11, 6 P. M.