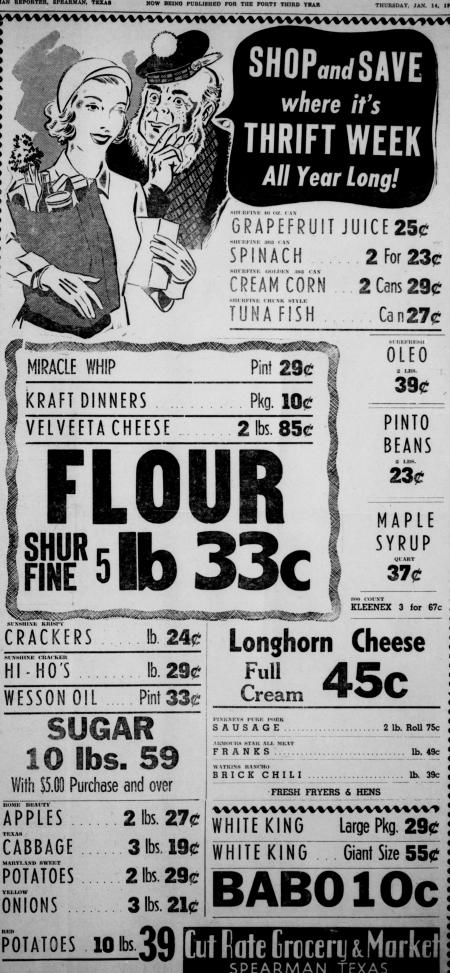

of the trees to back-ground. However, the size of the trees to be chosen to be trees to

of sunshine Pines plante make a good

Trees For Shade ...

we meet frequently made Texas for 25 cer skes in hours ground in menet are overplanting and ding' of shade trees. The nee apart depends on the of trees when fail grown pricot tree for instance may the hours is to 12 fereed the hours is to 12 fereed the hours is for 25 cer which is encuted the hours is to 12 fereed the hours is for 25 cer the hours is to 12 fereed the hours is for 25 cer the hours is to 12 fereed the hours is for 25 cer the hours is to 12 fereed the hours is for 25 cer the hours is to 12 fereed the hours is for 25 cer the hours is the feree the hours is the ho

When selecting trees, re-the evergreens like ce are en THE SPEADS



FXAS

ereven of the year bunk. is our idea OF A TRUTH Anteres anteres and a second an ΤΥΓΠΠΑ

State No 1763 Report of Condition of The GRUVER STATE BANK rd County, Texas, at the Cl 3, a State banking institution 1953, a State on. the banking laws serve System. Publ

Dollars Cents 535.799.72 in process of collection nt obligations, direct at 249,791.39 2.000.00 te and political sub (including \$4,500.00 bank) ta (including \$4,767.56 over 4.500.00 968.984.76 wned \$33,200.00 furniture and \$11,180.00 44,380.00 1,805,455.87 1,414,557.83 9,630.06 207,896.64 2,876.54 (certified and officers' checks, etc. L DEPOSITS \$1,634.961.07 es (not including subordinated ,634,961.07 n below) CAPITAL ACCOUNTS 50.000.00 100.000.00 20,494.80 170.494.80 CAPITAL ACCOUNTS LIABILITIES AND CAPITAL AC-1.805.455