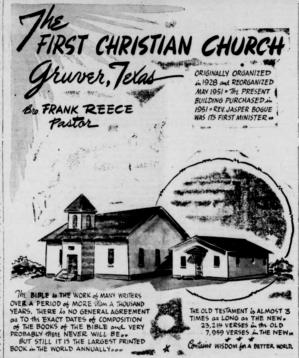

METHODIST CHURCH

Presenting Ministers of HANSFORD COUNTY

# Go to the church of your choice this Sunday.

In 1929, Jasper Bogue, Panhandle Dir-ector of the Texas Christian Missionary Society, visited Gruver, Texas and organized The First Christian Church in Gruver, Hansford County, Texas.

The congregation worshipped with the Community Church of Gruver; a Min-ister of the First Christian Church conduc-ting the services, one Sunday in each

November 8, 1936, Owen Hussey, a student at Texas Christian University, Fort Worth, Texas, was part-time minister un-til January 1937.

These were the Dust Bowl days and services were discontinued.

A movement to revive the First Christian Church in Gruver, was undertaken in 1949, when a few citizens of Gruver and vacinity felt the need of a place to worship according to the dictates of their own hearts.

The group purchased the building va-cated by the Methodist of Speraman, in March 21, 1950.

March 21, 1950.

This church building has quite a history; it was built in the town of Hansford in 1917. and was moved to Spearman when the Santa Fe R. R.. built through Hansford County, and the town of Hasford was moved to Spearman in 1920.

It was moved to Gruver March, 21, 1951, and located on BLOCK 37 Lots 11-12 & 13 which were donated by the Cluck Brothers to the members of the First Christian Church.

A meeting was held April 19, 1951, with Rev. Clifford Parker, of Spearman, pre-siding, when the First Christian Church of

siding, when the First Christian Church of Gruver, was re-organized.
Rev. Frank C. Reece a student at Brite College of the Bible, Fort Worth, Texas, was employed and began his work as pastor, September, 1951.
A spirit of co-operation prevails and the minister and congregation are happily working together for Christ, the Church and the Community. Much has been accomplished. accomplished.

An annex, consisting of pastor's study, three class rooms, a bath room, kitchen and fellowship hall, has been built.

Three more lots No. 14-15 & 16 have been purchased by the congregation.

These lots adjoin the property on the south.

south

September 1952, Frank Reese enrolled as a graduate student, working toward earning his degree at Brite College of the Bible, Fort Worth, Texas.

During the week he was a student at Brite Bible College, Fort, Worth Texas. And traveled hundreds of miles each weekend by train and hus to make high trains.

by train and bus to preach in his Church at Gruver, Texas.

By Mrs. Chas. C. Beck, Sr: March 22, 1954