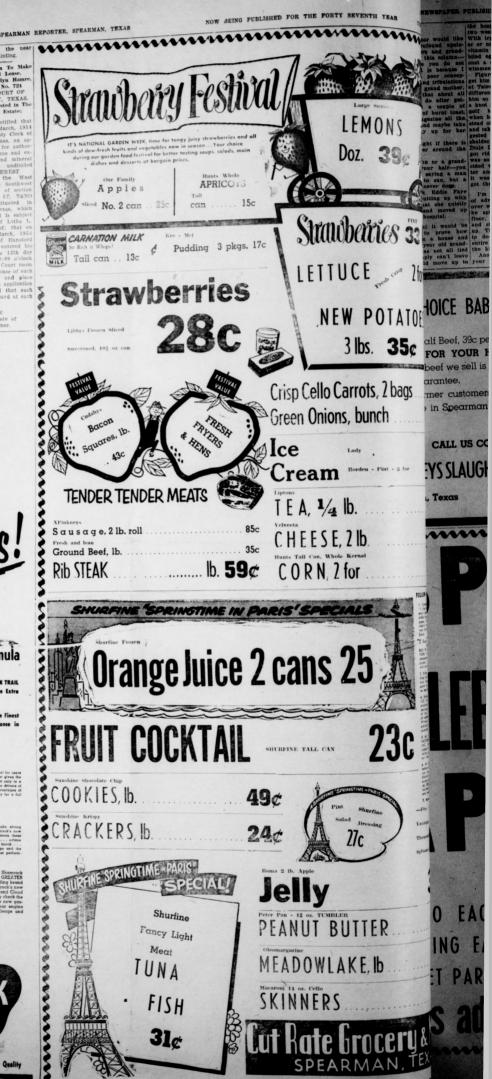

ATOF HOICE BABY BEEF

arantee.

, Texas

3QS

5¢ alf Beef, 39c per pound FOR YOUR HOME FREEZER.

CALL US COLLECT

**YS SLAUGHTER HOUSE** 

beef we sell is sold on a money

mer customers of Allen Grocin Spearman know our Qual-

scatte of th time Joe

Answer Your Phone With 'Spearman Celebration.''

ntroducing Norma Chesson

Beautician-

Spearman Fr April 23-24th

You Wear A Beard Or Pay A Fine Some right fancy beards r be seen along Main street th days in preparation of the a ual Rode celebration.