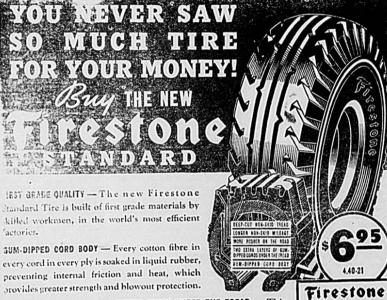

WO EXTRA LAYERS OF GUM-DIPPED CORDS UNDER THE TREAD - This patented Firestone feature cushions road shocks, protects against punctures and gives longer life.

LCHGER NON-SKID MILEAGE - The non-skid tread is wider, flatter, with more and tougher rubber on the road, giving longer wear

LOW PRICES - Volume production makes these low prices possible. THE FIRESTONE NAME AND GUARANTEE - Every Firestone Standard

Tire bears the Firestone name, your guarantee of greater safety, dependability and economy.