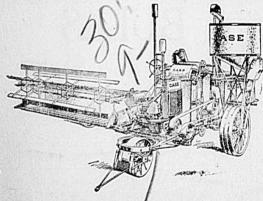

#### CASE COMBINES

Reliability

### USED **COMBINE BARGAINS**

A Few Used Case Combines at Bargain Prices. May be just the thing for a short crop. Ask about them.

## Bigger Profits by **Better Combining**

Thousands of grain growers are making more grain profits every year with their Case combines. They have found, as others are fast discovering, that Case combine ownership brings them profits hitherto unrealized.

Save Time Crops are cut and threshed in one trip over the field at the rate of 20 to 60 acres a day, depending on the size of combine. The whole crop is saved and ready to market in days rather than weeks—a great saving of valuable time. More time is left

or early plowing, diversified farming, a visit to friends, or a vacation. Save Grain

Grain cut with a Case combine falls immediately on a long canvas, is carried all the way into the machine, and is threshed. Down grain is saved and losses from shattering reduced to a minimum. Combine owners often find they save from one to three bushels more per acre, for that amount was formerly lost by shattering because of the many times the crop had to be handled.