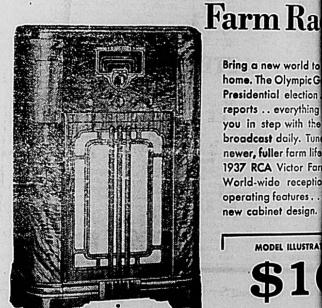

## Make Farm Life Mo Complete with this new RCA VICTO

RCA VICTOR FARM RADIO Model 8 BK-6: 8 RCA Tubes. 6-volt operation and that means no "B" botteries to buy! World-wide tuning. New 12-inch Permanent Magnet Dynamic Speaker. Beautiful cabinet. 2-volt RCA Victor (8-8K) available in same cabinet design.

Bring a new world to home. The Olympic G Presidential election reports .. everything you in step with the broadcast daily. Tun newer, fuller farm life 1937 RCA Victor Far World-wide reception operating features... new cabinet design.

MODEL ILLUSTRAT

DO FARM CHOR

Here's the way to take the hard werk out of This new Briggs & Stratton Powersharger your radio, truck, car, light and tractor batterie operated as a straight power unit, too—to oper belt-driven farm equipment. Ask for a demo