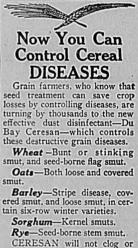

Sorghum-Kernel smuts. **Rye**-Seed-borne stem smut. CERESAN will not clog or corrode the drill, thus causing breakage of the parts, Easily ap-plied as a dust; no soaking. Harmless to seed. Use only 2 oz. per bushel of seed wheat, rye and sorghum; 3 oz. per bushel of oats and barley. and barley.

# Come in and get a free BAY get a free Ceresan pam-phlet. CERESAN Dust Disinfectant for Seed Grains

8 oz. 50c 1 lb. 75c 5 lbs. \$3.00 We are equipped to treat your seed with this dust—thirty minutes to the load. R. L. PORTER GRAIN CO. Spearman, Texas

DUPONT-BAYER-CERESAN

Experiment stations claim this dis. infectant gives perfect control or smut, and seedling blight, as well. When properly applied this dust rids the seed of parasites which strangle the normal plant growth. By this means it renews so-called rundown seed, and insures against heavy smut tolls.