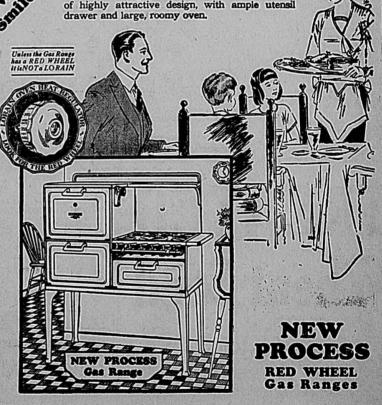

# BANDS

THOSE AT THE DINING TABLE look eagerly toward the kitchen when mother cooks the meal in a *New Process Gas Range* with a Red Wheel. They know each dish from soup to dessert will be thoroughly cooked and deliciously appetizing. *New Process Gas Ranges*, famous for their wonderful baking qualities, make every meal a delight.

### Some Features You Will Appreciate

Flush grates allow utensils to be slid across the cooking top of a *New Process Gas Range* without tipping. Enamel lined ovens and concealed flue connection are popular features. All models are of highly attractive design, with ample utensil drawer and large, roomy oven.