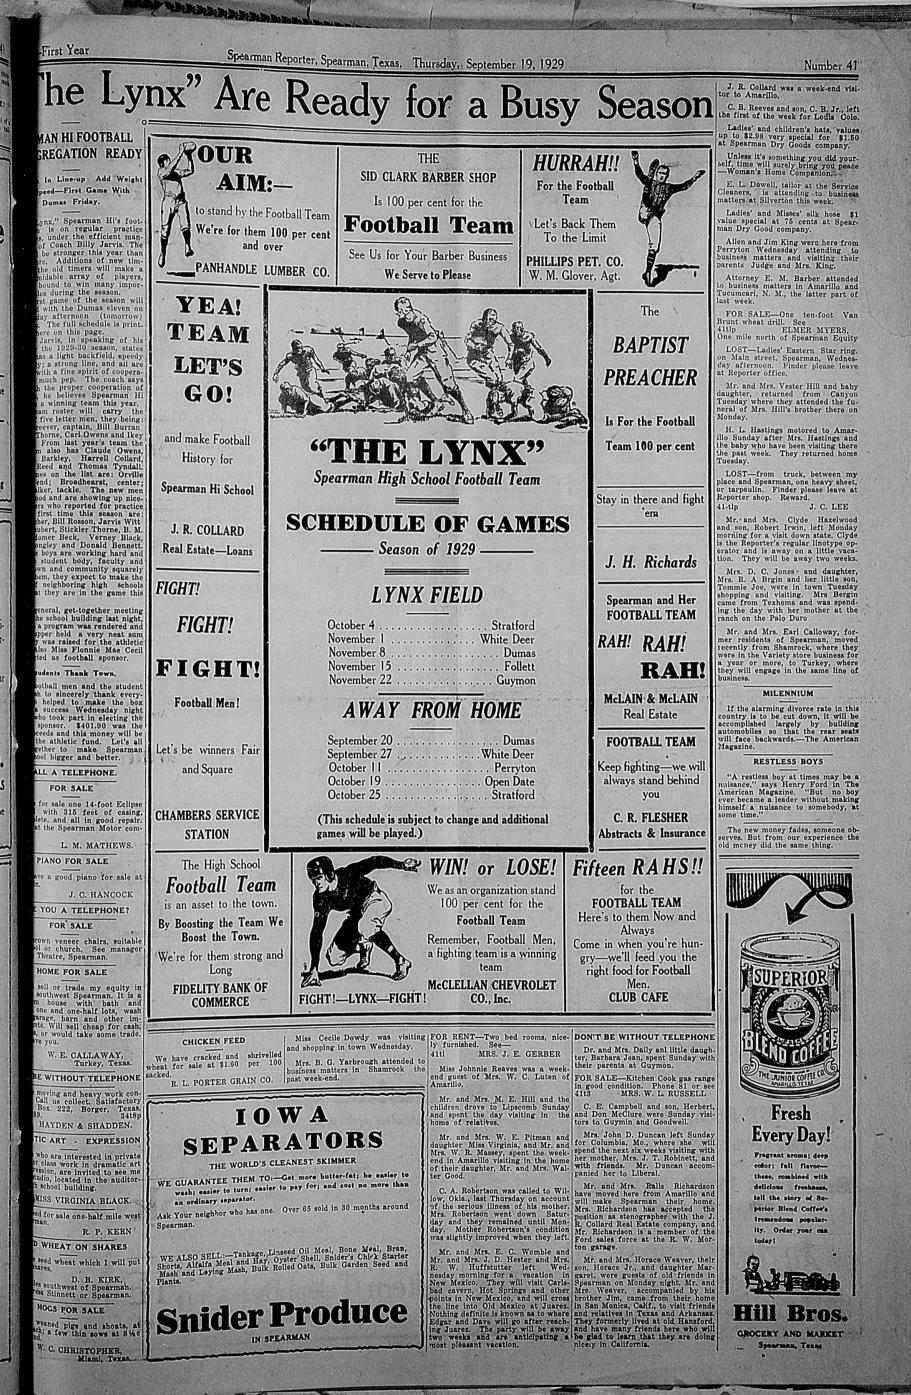

# THE SPEARMAN REPORTER ENTY-FIRST YEAR Spearman, Hansford County, Texas, Thursday, September 19, 1929 Number 41

OHNNIE A. HOLMES IS MURDERED AT BU pearman Road District Votes \$240,000.00 Bonds for Paving Highway 117

### SCHOOL BOARD ADMITS "UNDERS" TO SCHOOLS

ecial meeting of th

N'T BE WITHOUT TELEPHONE

The second week of school finds everything moving along at a fine and Miss Virginia Black, teacher of music rate. The enrollment has increased to 532 and students are still coming in. All departments are about over the rush which accompanies the first week and are settling down to steady school auditorium by appearing in a and routine work preparing to ac-complish more this year than any preceding year.