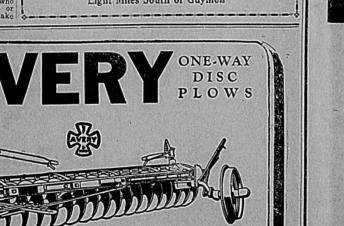

C. K. WILMETH & SONS (Better Known as Rabbit Foot Bill) **General Auctioneers** Make sale dates at Reporter

Office Spearman, or Herald office at Guymon.

Farm Sales a Specialty

Plow swaths, 6 to 10 feet wide, 2 to 6 inches deep. Moves all soil "one way," leaving ground level for harvester. Light draft, 15-30 tractor easily pulls 10-foot plow. Weeds and volunteer wheat all killed.

Prevents blowing by leaving stubble and trash in surface. Saves one or two operations because close set discs pulverize all lumps in soil.

For summer failowing, kills all weeds without going too deep. The Original Angell "One Way" Disc Plow revolutionized wheat farming-cut the cost of preparation by one-third-grew bigger crops. That's why we offer it to you.

Eight Miles South of Guymon THE AVERY ONE-WAY DISC PLOWS

ant of light draft and

18 discs, convertible to 8 foot with 14 discs, 5 foot with 14 discs, convertible to 6 foot 10 discs, The 20-inch electric heat treated steel discs, polished and sharpened, are on heavy disc section bolts and are with high carbon steel disc cleaners. d. are mounted

tion in which the normal right h

ng it to pass through a i

There is a full line of the famous Avery walking, riding and trastor plous, implements and Champion havesting and baying machines

SPEARMAN MOTOR COMPANY Cooke-Mathews PHONE 6-SPEARMAN HART-PARR TRACTORS