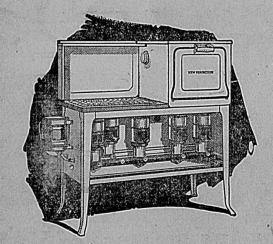

# The World's Finest Oil Range Perfection

This fine, new, snow-white range is truly the acme of Perfection. Finished in full white porcelain enamel—the glass-like surface that is so easy to keep clean and lasts a lifetime. In convenience, beauty and performance, it is unquestionably the finest oil range ever built. One "Big Giant" and four "Little Giants" fast-as-gas Superfex burn-ers, equipped with automatic wick control device—perfect flame control.

The beautiful range was introduced by Perfection—to signalize its many years of leadership in the manufacture of liquid fuel stoves. More than half of all the oil stoves in use throughout the world are PERFECTIONS.

Womble Hardware Co. Spearman and Morse

<page-header><text><text><text><text><text><text><text><text><text><text><text><text><text><text><text><text><text><text><text><text><text><text><text><text><text><text><text>