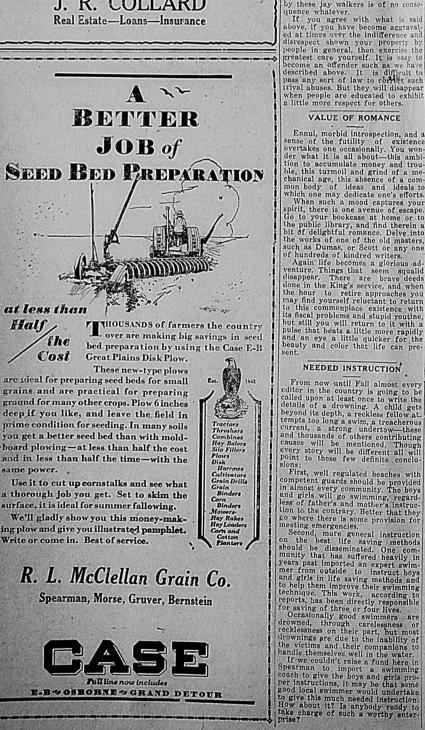

Angell "One Way" **Disc Plow** Who Made Wheat **Farming Profitable?** ok a western wheat farmer. Charlie Angell of Plains, s, who knew conditions, to finally perfect the implement would make western wheat farming profitable. there are dozens of implements patterned after or re-ling the genuine Angell "One Way" Disc Plow-the plow grows bigger crops and cuts the cost of preparation by t grow We believe most farmers will prefer the original and genuine Angell "One Way" Disc with its proven record of success. Let us show you this successful plow.