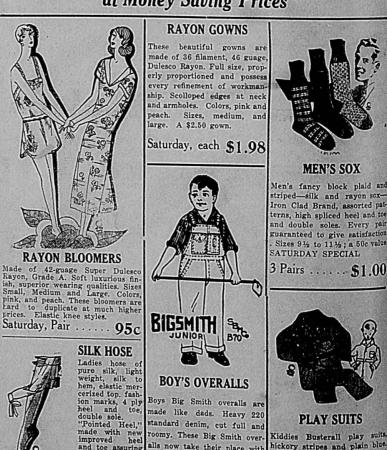

Jersey Corn Flakes ..... 10c

Choice Dried Peaches, pound ..... 13c

Shilling Coffee, pound ..... 51c

- Ford HILL BROTHERS Spearman, Texas

made with new improved heel and toe assuring perfect fitting foot, smooth toe and non wrinkle value, Saturday Pair 95c

Save Your Sales Tickets and Get a Free Premium

Wheeler Boy's overalls, Sizes Per Pair ..... 98c Saturday, Per Pair 98c 1 homason Drothers THE QUALITY STORE

**BOY'S OVERALLS** 

ow take their place with

our Wheelers. Big Smith and

EST. 1904 Spearman, Texas

PLAY SUITS

hickory stripes and plain blue. 2 oxen cheviot, fast colors, solid trimmed, drop seat style. A genuine Big Smith product.

NOTICE - These

are specials for

Saturday, May 18

Sizes 1 to 8. Value, \$1.25

aur

ng. The

vily in this se

Brick ic ck. Ha