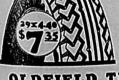

### FIRESTONE PRICES

| People are amazed at these low spices on<br>such a high-grade standard tire as Oldfield,<br>tuaranteed for life against any and all defects. | 30x3½ Reg\$7.95<br>30x3½<br>Ex. Size 9.05<br>30x3½ SS 11.40 | 33x5 27<br>4.40/21 10<br>4.50/21 11<br>4.75/20 12                               | 0.00<br>1.15<br>2.55         |
|----------------------------------------------------------------------------------------------------------------------------------------------|-------------------------------------------------------------|---------------------------------------------------------------------------------|------------------------------|
| 30x31½ Reg                                                                                                                                   | 31x4 15.15<br>32x4 15.15<br>33x4 15.90<br>32x4 15 20.75     | 4.75/21 12<br>5.09/20 13<br>5.00/21 15<br>5.25/20 16<br>6.00/20 16<br>6.00/21 1 | 3.45<br>4.00<br>5.65<br>8.90 |