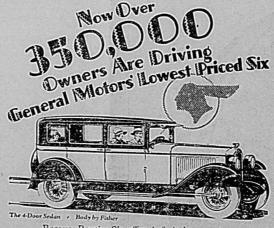

SNIDER PRODUCE

Be

Acre

ECONOMY

in Home Heating

Winter time is not far away-Begin now making pre-

Because Pontiac Six offers infinitely more than other cars of comparable price, over 350,000 Pontiacs are now in use... It is the lowest priced six offering the style, comfort and silence of bodies by Fisher. It is the only low-priced six offering a 186 cu. in. engine with the G-M-R cylinder head. It is the only six of its price combining the advantages of cross-flowradiator, of foot-controlled headlights and of coincidental transmission and ignition lock.