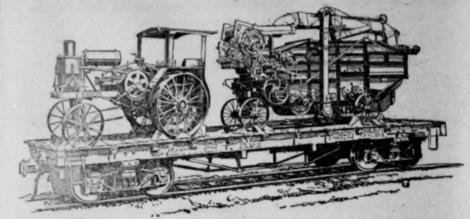

# Is One of These Rigs on the Way

**Economical** Powerful Simple Durable

VERY SEPARATORS really save your grain and save that big threshing bill. Add a few dollars to your threshing bill for one season and buy an Avery Rig that will do your threshing in a satisfactory manner, when you want it, for many seasons.

Draft Horse double opposed motor. Direct drive transmission. Removable cylinder walls. Adjustible crankshaft bearings. Many other exclusive features make this Tractor the talk of the United States and 58 foreign countries.

The Hyatt bearing equipped separator really saves your grain. It is a separator of which the owner is justly proud.

The Machinery That Has Saved the Farmer Millions

A Good Machine and a Square Deal-SERVICE AT SPEARMAN

Avery products are sold in Spearman by