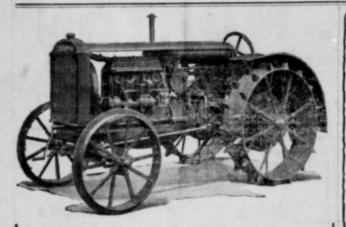

# Allis - Chalmers

3 and 4 Plow Tractor-3000 Pounds Constant Drawbar Pull

Heavy-Duty Horse-Power for Both Drawbar and Belt

The day after day, year after year field performance of Allis-Chalmers 18 30 tracors is not accidental service. In this brute of steel you will find engineered into almost every working unit, refinements which mark the difference between the simple and the complex; between the efficient and the fil-devised.

Lew First Cost

Cheap Maintenance Dependable Performance

C. B. REAVES, Agent SPEARMAN