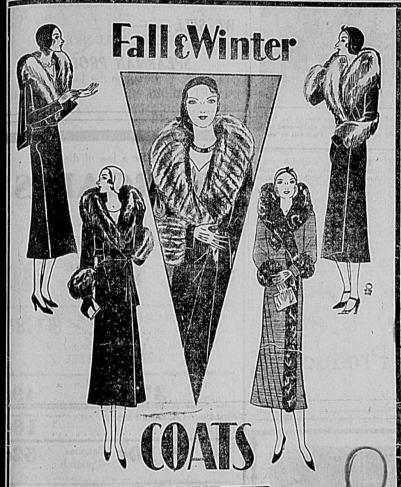

# THOMASON BROS.

RICHLY

These are the coats smart women are choosing. Nothing is missing to make this a comprehensive picture of the Fall mode. Leading fabrics, important style details and excellent tailoring have combined to give you the fashion types for every occasion.

\$9.75 to \$45.00

THE FURS-carried, wolf, fox, beaver, squirrel, badger, lynx and others.