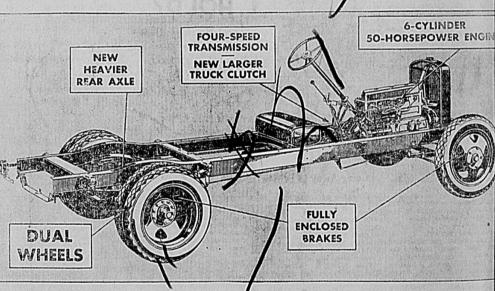

# A New 6-cylinder Chevrolet Pruck

with Dual Wheeks

A new six-cylinder 1/2-ton Chevrolet truck—with dual wheels—is now available at Chevrolet dealers everywhere. It is big and powerful, rugged and dependable. It offers many new features of outstanding value to the modern truck user. And no other truck of equal capacity costs less to operate and maintain. Your nearest Chevrolet dealer will gladly give you a total load demonstration—any time.

UTILITY 11-TON CHASSIS

Dual wheels at slight additional cost, with six -completely enclosed four-wheel brakes-new heavy-duty truck-type clutch-new, stronger steel channel frame—4-speed transmission—50horsepower valve-in-head six-cylinder engine. CHEVROLET MOTOR COMPANY, DETROIT, MICHIGAN