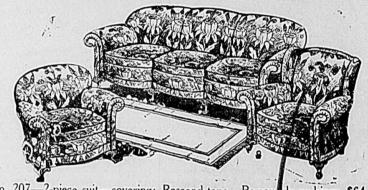

#### LIVING ROOM SUITES

No. 207—2-piece suit—covering: Roseand tape. Removable cushings, \$64.48 No. 5—Same suit as above, only 3 piecesuit ....... ..... \$73.98

We have about 25 or 30 Living Room Suits in stock. We are going to sell them. Be here first day if you expect to buy a Living Room Suite