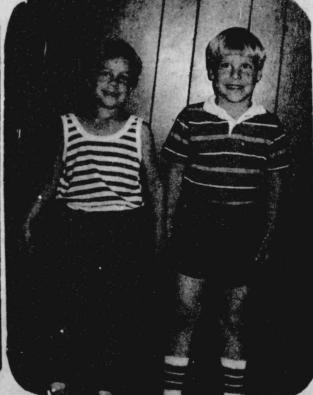

# honor students pictures

[See page 4]

In Consumers Sales Co. ad

The pageant is sponsored by the Chamber of Commerce and the Women's Division of the Chamber. Admission is \$2.00 for adults, \$1.00 for children six thru twelve, and children under six are free.

Spearman High School announced this week honor students for the graduating class of 1985.

They are valedictorian, Teresa Tindell, 96.783; Rosa Pierce, salutatorian 95.435.

Other honor students are Jean-

ette Pastiran 94.956, Andrea Archer, 94.739; Richard Espinosa, 93.478; Connie Gibson, 92.304; Loree Morris, 91.696; Cole Ivey, 90.913; Travis Patterson, 90.304; and Stephanie Campbell, 89.782.

# Congratulations Honor Students...

Your hard work and diligent study for four years at Spearman

High School has paid off. We salute your scholastic achievements

Teresa Tindell Valedictorian

Rosa Pierce Salutatorian

94.956

Andrea Archer 94.739

93.478

92.304

Loree Morris 91.696

Cole Ivey 90.913

Travis Patterson

Stephanie Campbell