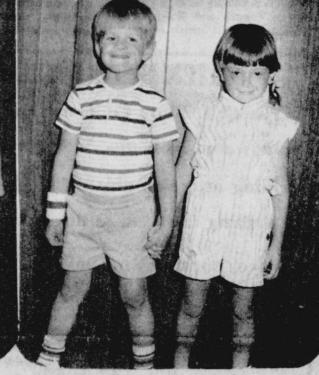

# honor students pictures

[See page 4]

In Consumers Sales Co. ad

The pageant is sponsored by the Chamber of Commerce and the Women's Division of the Chamber. Admission is \$2.00 for adults, \$1.00 for children six thru twelve, and children under six are free.

Spearman High School announced this week honor students for the graduating class of 1985.

They are valedictorian, Teresa Tindell, 96.783; Rosa Pierce, salutatorian 95.435.

Other honor students are Jean-

ette Pastiran 94.956, Andrea Archer, 94.739; Richard Espinosa, 93.478; Connie Gibson, 92.304; Loree Morris, 91.696; Cole Ivey, 90.913; Travis Patterson, 90.304; and Stephanie Campbell, 89.782.

# Congratulations Honor Students...

Your hard work and diligent study for four years at Spearman

High School has paid off. We salute your scholastic achievements

Teresa Tindell Valedictorian

Rosa Pierce Salutatorian

94.956

Andrea Archer 94.739

93.478

92.304

Loree Morris 91.696

Cole Ivey 90.913

Travis Patterson

Stephanie Campbell