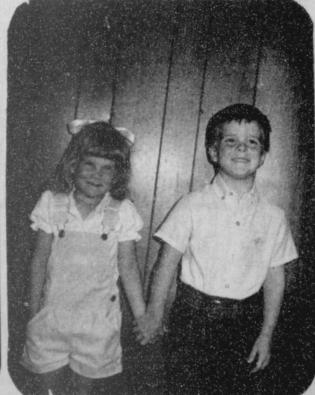

# honor students pictures

[See page 4]

In Consumers Sales Co. ad

The pageant is sponsored by the Chamber of Commerce and the Women's Division of the Chamber. Admission is \$2.00 for adults, \$1.00 for children six thru twelve, and children under six are free.

Spearman High School announced this week honor students for the graduating class of 1985.

They are valedictorian, Teresa Tindell, 96.783; Rosa Pierce, salutatorian 95.435.

Other honor students are Jean-

ette Pastiran 94.956, Andrea Archer, 94.739; Richard Espinosa, 93.478; Connie Gibson, 92.304; Loree Morris, 91.696; Cole Ivey, 90.913; Travis Patterson, 90.304; and Stephanie Campbell, 89.782.

# Congratulations Honor Students...

Your hard work and diligent study for four years at Spearman

High School has paid off. We salute your scholastic achievements

Teresa Tindell Valedictorian

Rosa Pierce Salutatorian

94.956

Andrea Archer 94.739

93.478

92.304

Loree Morris 91.696

Cole Ivey 90.913

Travis Patterson

Stephanie Campbell