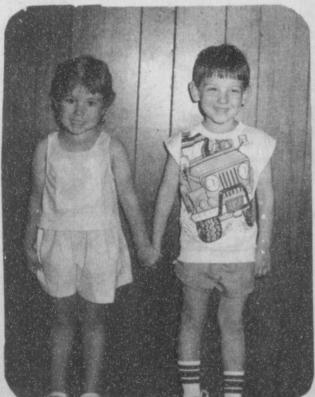

# honor students pictures

[See page 4]

In Consumers Sales Co. ad

The pageant is sponsored by the Chamber of Commerce and the Women's Division of the Chamber. Admission is \$2.00 for adults, \$1.00 for children six thru twelve, and children under six are free.

Spearman High School announced this week honor students for the graduating class of 1985.

They are valedictorian, Teresa Tindell, 96.783; Rosa Pierce, salutatorian 95.435.

Other honor students are Jean-

ette Pastiran 94.956, Andrea Archer, 94.739; Richard Espinosa, 93.478; Connie Gibson, 92.304; Loree Morris, 91.696; Cole Ivey, 90.913; Travis Patterson, 90.304; and Stephanie Campbell, 89.782.

# Congratulations Honor Students...

Your hard work and diligent study for four years at Spearman

High School has paid off. We salute your scholastic achievements

Teresa Tindell Valedictorian

Rosa Pierce Salutatorian

94.956

Andrea Archer 94.739

93.478

92.304

Loree Morris 91.696

Cole Ivey 90.913

Travis Patterson

Stephanie Campbell