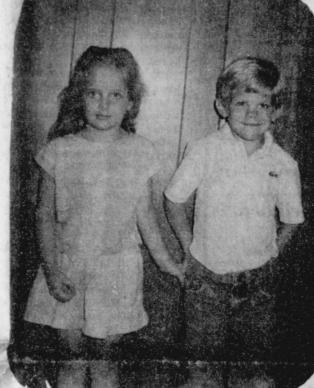

# honor students pictures

[See page 4]

In Consumers Sales Co. ad

The pageant is sponsored by the Chamber of Commerce and the Women's Division of the Chamber. Admission is \$2.00 for adults, \$1.00 for children six thru twelve, and children under six are free.

Spearman High School announced this week honor students for the graduating class of 1985.

They are valedictorian, Teresa Tindell, 96.783; Rosa Pierce, salutatorian 95.435.

Other honor students are Jean-

ette Pastiran 94.956, Andrea Archer, 94.739; Richard Espinosa, 93.478; Connie Gibson, 92.304; Loree Morris, 91.696; Cole Ivey, 90.913; Travis Patterson, 90.304; and Stephanie Campbell, 89.782.

# Congratulations Honor Students...

Your hard work and diligent study for four years at Spearman

High School has paid off. We salute your scholastic achievements

Teresa Tindell Valedictorian

Rosa Pierce Salutatorian

94.956

Andrea Archer 94.739

93.478

92.304

Loree Morris 91.696

Cole Ivey 90.913

Travis Patterson

Stephanie Campbell