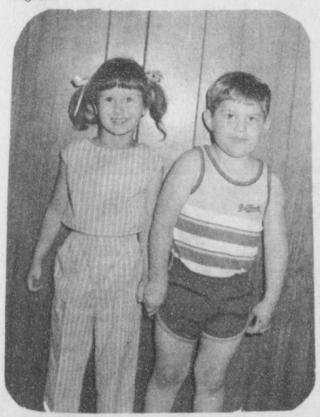

# honor students pictures

[See page 4]

In Consumers Sales Co. ad

The pageant is sponsored by the Chamber of Commerce and the Women's Division of the Chamber. Admission is \$2.00 for adults, \$1.00 for children six thru twelve, and children under six are free.

Spearman High School announced this week honor students for the graduating class of 1985.

They are valedictorian, Teresa Tindell, 96.783; Rosa Pierce, salutatorian 95.435.

Other honor students are Jean-

ette Pastiran 94.956, Andrea Archer, 94.739; Richard Espinosa, 93.478; Connie Gibson, 92.304; Loree Morris, 91.696; Cole Ivey, 90.913; Travis Patterson, 90.304; and Stephanie Campbell, 89.782.

# Congratulations Honor Students...

Your hard work and diligent study for four years at Spearman

High School has paid off. We salute your scholastic achievements

Teresa Tindell Valedictorian

Rosa Pierce Salutatorian

94.956

Andrea Archer 94.739

93.478

92.304

Loree Morris 91.696

Cole Ivey 90.913

Travis Patterson

Stephanie Campbell