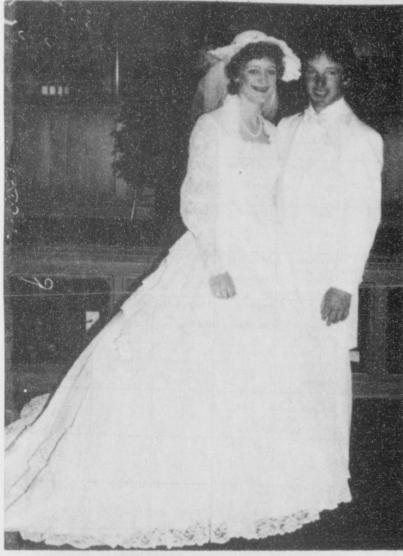

# Friemel-Campbell vows read

Mr. and Mrs. Joey Campbell

Beedy gives rotary program

JEFF BEEDY

At the noon meeting of the

Spearman Rotary Club in the

Cattleman's Supper Club, Jeff

Beedy presented the program re-

garding the Spearman Jaycees.

than people think.

for the coming year.

ren's Home.

Stephanie Larue Friemel and Joey Dale Campbell were united in marriage on Thursday evening, April 4th with Gaylord Cook officiating. The ceremony was held at the First Methodist Church of Spear-

The bride is the daughter of Mr. and Mrs. Kenneth Friemel of Spearman. Parents of the groom are Mrs. Connie McLelland of Littlefield and Mr. Jack Campbell of San Angelo.

Maid of honor was Andi Hager and the bridesmaid was Carlee Dixon, both of Spearman. Best man was Rockey Shipley of Earth and groomsman was Chip Eckhardt of Gruver. Ring bearer was Davey McLelland of Littlefield, brother of the groom. Guests were seated by Endgate Adkins and Quint Finney of Gruver. Guests were registered by Shelley Friemel, sister of the

The bride will graduate from Spearman High School in May. She is employed at First State Bank. the groom graduated from Guymon High School and is employed by Frontier Feeders, Inc. of Spear-

They plan to make their home in