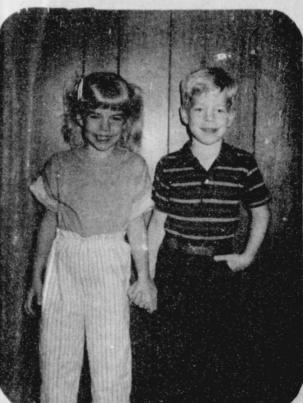

# honor students pictures

[See page 4]

In Consumers Sales Co. ad

The pageant is sponsored by the Chamber of Commerce and the Women's Division of the Chamber. Admission is \$2.00 for adults, \$1.00 for children six thru twelve, and children under six are free.

Spearman High School announced this week honor students for the graduating class of 1985.

They are valedictorian, Teresa Tindell, 96.783; Rosa Pierce, salutatorian 95.435.

Other honor students are Jean-

ette Pastiran 94.956, Andrea Archer, 94.739; Richard Espinosa, 93.478; Connie Gibson, 92.304; Loree Morris, 91.696; Cole Ivey, 90.913; Travis Patterson, 90.304; and Stephanie Campbell, 89.782.

# Congratulations Honor Students...

Your hard work and diligent study for four years at Spearman

High School has paid off. We salute your scholastic achievements

Teresa Tindell Valedictorian

Rosa Pierce Salutatorian

94.956

Andrea Archer 94.739

93.478

92.304

Loree Morris 91.696

Cole Ivey 90.913

Travis Patterson

Stephanie Campbell