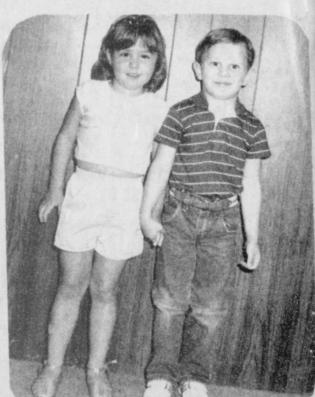

# honor students pictures

[See page 4]

In Consumers Sales Co. ad

The pageant is sponsored by the Chamber of Commerce and the Women's Division of the Chamber. Admission is \$2.00 for adults, \$1.00 for children six thru twelve, and children under six are free.

Spearman High School announced this week honor students for the graduating class of 1985.

They are valedictorian, Teresa Tindell, 96.783; Rosa Pierce, salutatorian 95.435.

Other honor students are Jean-

ette Pastiran 94.956, Andrea Archer, 94.739; Richard Espinosa, 93.478; Connie Gibson, 92.304; Loree Morris, 91.696; Cole Ivey, 90.913; Travis Patterson, 90.304; and Stephanie Campbell, 89.782.

# Congratulations Honor Students...

Your hard work and diligent study for four years at Spearman

High School has paid off. We salute your scholastic achievements

Teresa Tindell Valedictorian

Rosa Pierce Salutatorian

94.956

Andrea Archer 94.739

93.478

92.304

Loree Morris 91.696

Cole Ivey 90.913

Travis Patterson

Stephanie Campbell