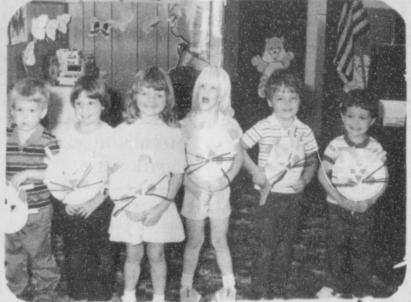

Shown above are the Tues .-Thurs. 3 year old class at Little School showing the "Leo the Lion" puppets they have made for the

program on April 30. Left to right: Brace Scroggs, Becky Porter, Gale Mayfield, Leslie Holton, Teddie Whitefield and Clayton Wilkerson.