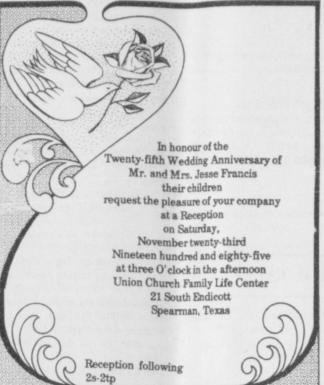

if we the soldiers strictly obey

Scouts will be selling nuts,

We sould like to thank-you for



130 2342342 24

13, 14, and 15th.

is over

return immediately after the game

We will leave Perryton at 7 a.m. The Ochiltree Senior Citizens are on the 13th of December. Senior sponsoring a bus trip to see the Citizens and or friends of Senior Dallas Cowboys play the New York Citizens are welcomed. The price Giants. We will be gone from Dec. for the trip is \$160.00 per person which includes game ticket, hotel On Saturday the 14th, we will go and transportation accomodations to the Dallas Mall to Christmas meals not included. For more shop and Sunday the 15th we will information please call 435-9909 go to the game at 12:00 noon and

between the hours of 9 a.m. and 12

noon by November 26th.



### Straight Talk from Texas-New Mexico Power Company

Why did TNP Employee Sammie Redwine inspect her **Christmas lights?** 

Now that the holiday season is fast approaching, make sure you have done everything possible to have a safe holiday by inspecting all of your Christmas tree and holiday lighting. It is quite common to save holiday lighting from one year to the next, so rather than assume that everything is always alright, make it a standard practice to inspect all holi-

day lighting each year. TNP Employee Sammie Red-wine carefully inspects all of her holiday lighting for worn or lighting will help prevent electrical decayed insulation, cracked or accidents during the holiday season. broken bulbs and receptacles. For more information on holiday She even inspects the electrical l