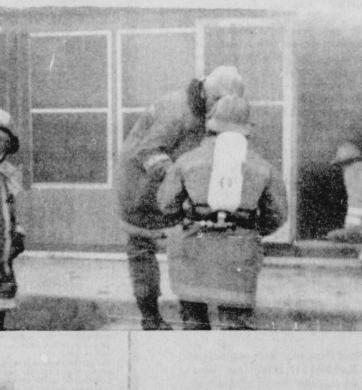

Meeting was adjourned at 8:45 Pm.

the state of a

Deborah Jo Stenulson Secretary

Charles West home, at 306 South Hoskins in Spearman was severely damaged by fire last week. The Spearman Fire Department answered the call, and the home received much fire and smoke damage. No one was injured.