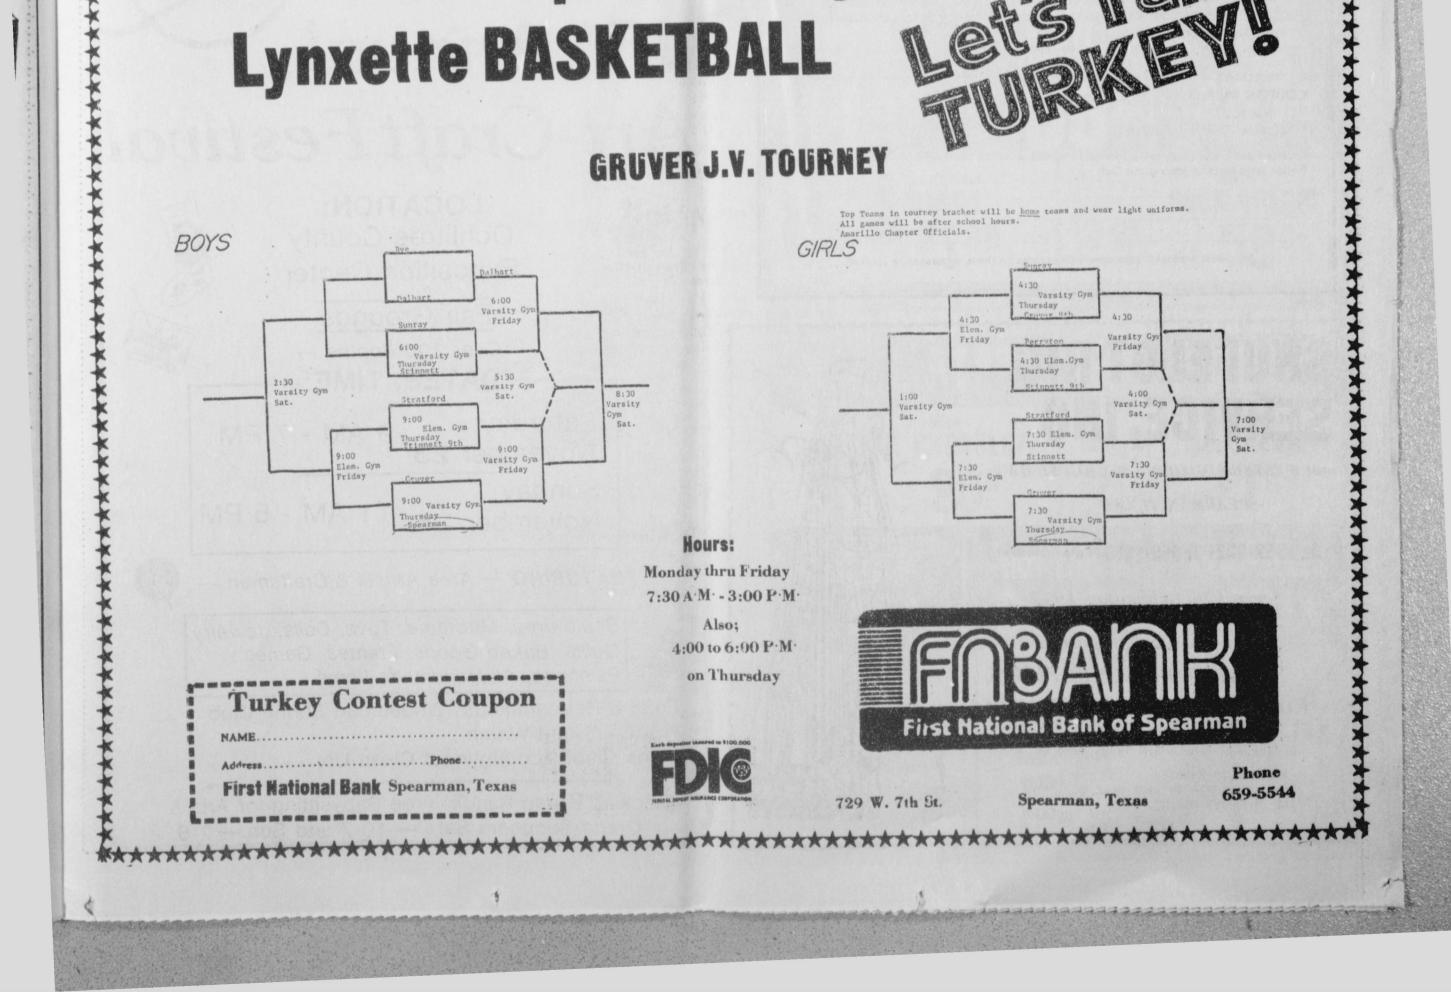

also defeated the Lynx, 22-14. Shannon Lanier paced the Lynx team with 6 points. Score by quarters was; 1st quarter, 2-8; 2nd quarter 6-11; 3rd quarter 12-14; and

in saluting these two fine persons

service to mankind. We all join

the final score 14-22 in favor of Panhandle.

The 8th grade girls lost to Panhandle 38-25 in a real good game. The Lynxettes were ahead 9-7 at the end of the first quarter; trailed 13-19 at halftime, and 22-29 at the end of three, with the final score being 38-25 in favor of Panhandle. Tena Villareal paced the Lynxettes with 8 pts. followed by Sunshine Smith with 5.

The 8th grade boys lost to the Panhandle team 36-16, with Lopez of Spearman making 6 points. The first quarter score was 0-12; 2nd quarter 9-24; 3rd quarter, 11-28; and final score 16-36.

The 9th grade girls came through for Spearman, paced by Londee Bradley with 20 points. the 9th grade girls blasted the Panhandle freshmen girls 37-24. The Lynxettes led 9-5 at the end of the first quarter; 19-10 at halftime; 25-14 at the end of three, and won the game 37-24. Londee Bradley is a transfer from Gruver, and is a freshman sensation.