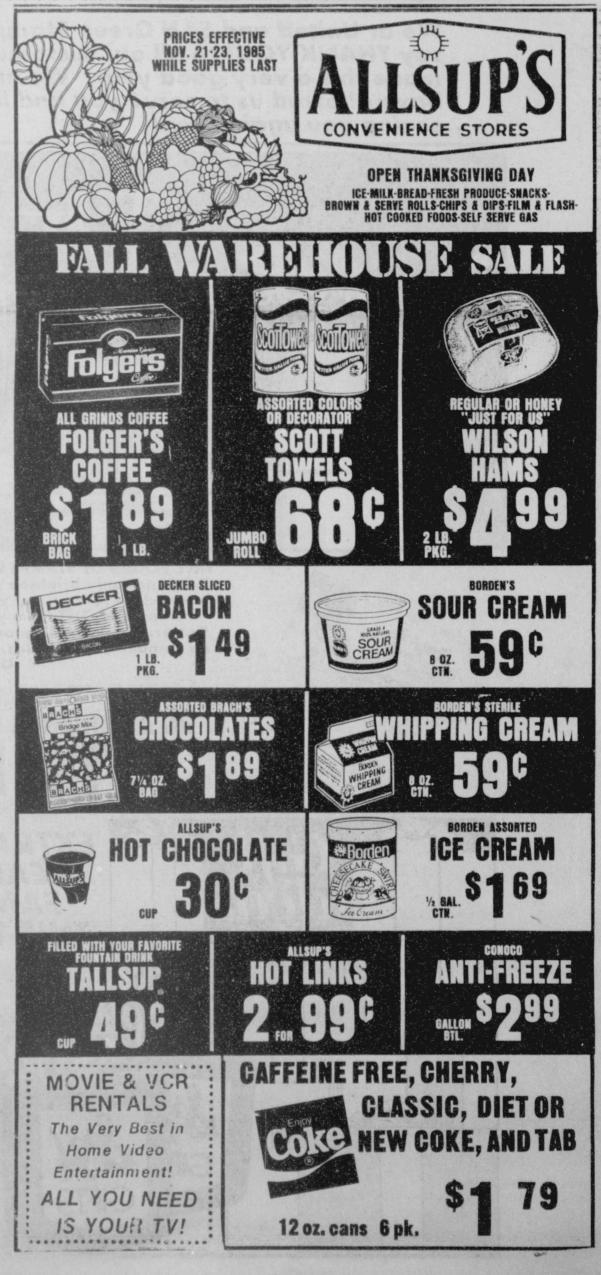

o be held in Spearman December 8th.

The Gladiola Flower Club will sponsor the tour along with a Country Store. The Country Store will have all kinds of goodies from cakes, cookies, and jams to crafts.

Homes on the tour belong to Mr. and Mrs. Larry Murphy, Mr. and Mrs. Ernie Vanderburg, Mr. and Mrs. Kim Brock, Mr. and Mrs. Steve Benton, Mr. and Mrs. Anthony Wilkerson.

Tickets will be available from club members and at the homes. Make your plans now to visit old friends and new

# Spanish Dance

Come dance to the terrific spanish music of "LOS HURRICANES DEL NORTE AND those super local guys "LOS TURRY'S. So don't be left out in the cold and come and enjoy LOS HURRICANES AND LOS TURRY'S playing at The Country Palace on the Texas -Olkahoma border near Perryton. Popular Prices at the door.



#### PAGE 7

# Spearman **PTA**

The Spearman PTA will meet Monday evening Nov. 25th at 7:30 in the Junior High Auditorium. Tom Atkisson, area director of the L.L.D. resources program will be the tuest speaker. His program will e "Learning Disabilities in our Society.

All members are urged to attend and non-members are welcome.

# **Brownie** Investures

Brownie Troop #126 held thier Investuiture Ceremony for Brownie Girl Scouts on November 12, 1985 at 7:00 p.m. at the Girl Scout Little House. Each girl said their Brownie Rhyme, Girl Scout Promise, and then received their Girl Scout Pin. Following the ceremony refreshments of Brownie Cookies and Green Girl Scout Punch were served to the Brownies and their families. Brownies participating were: Samantha Beasley, Hilary Biggers, Brandi Bu