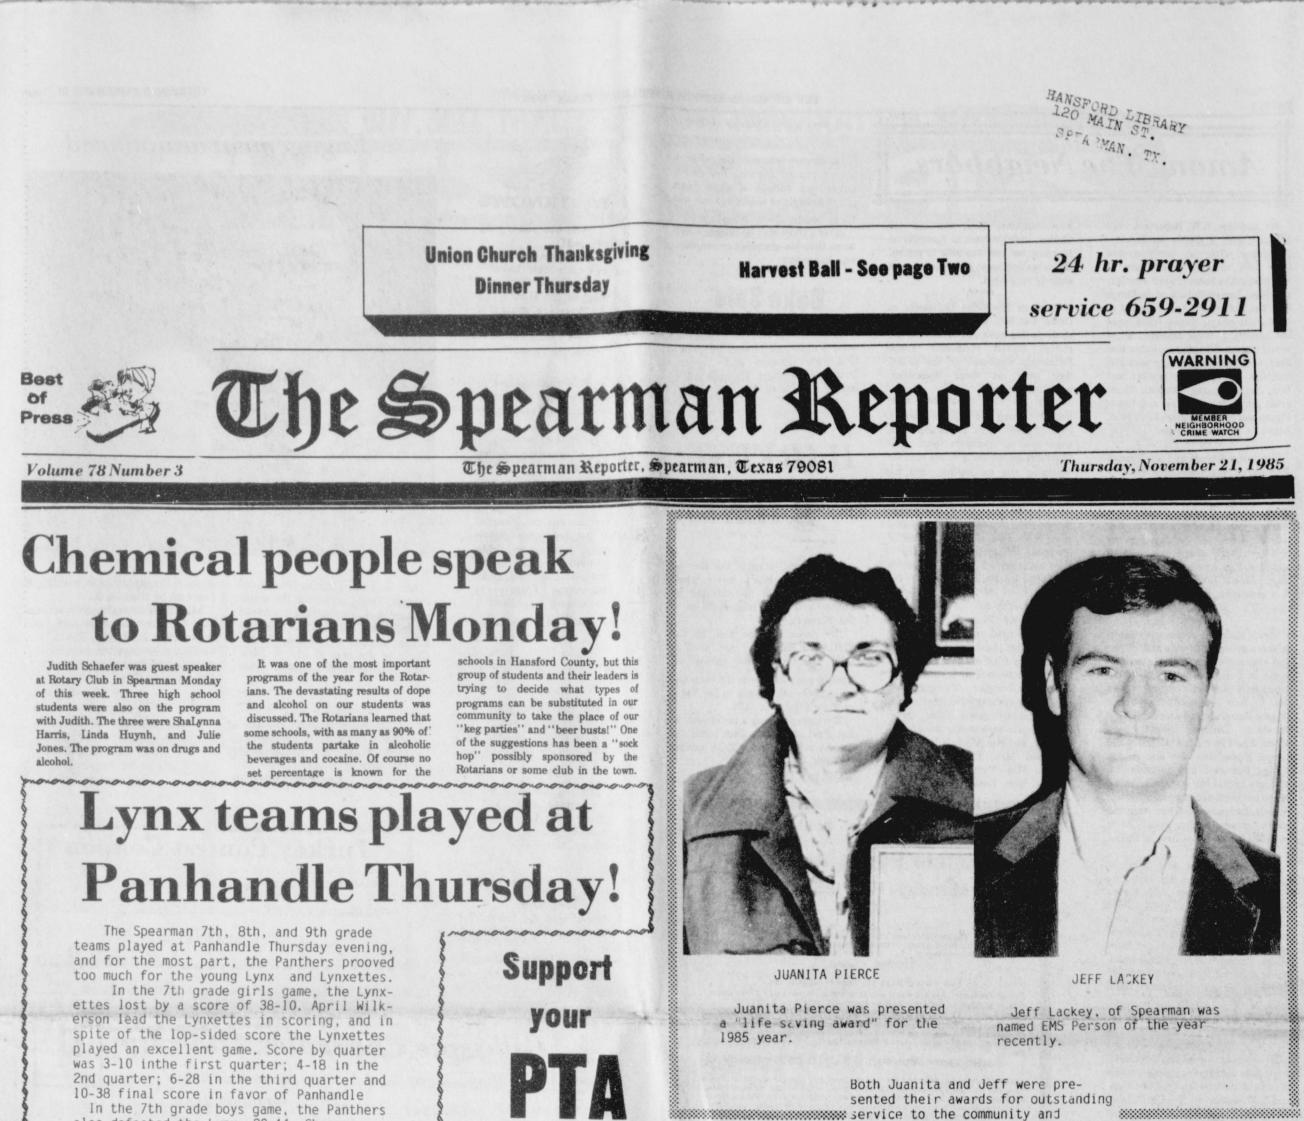

Meeting was adjourned at 8:45 Pm.

the state of a

Deborah Jo Stenulson Secretary

Charles West home, at 306 South Hoskins in Spearman was severely damaged by fire last week. The Spearman Fire Department answered the call, and the home received much fire and smoke damage. No one was injured.