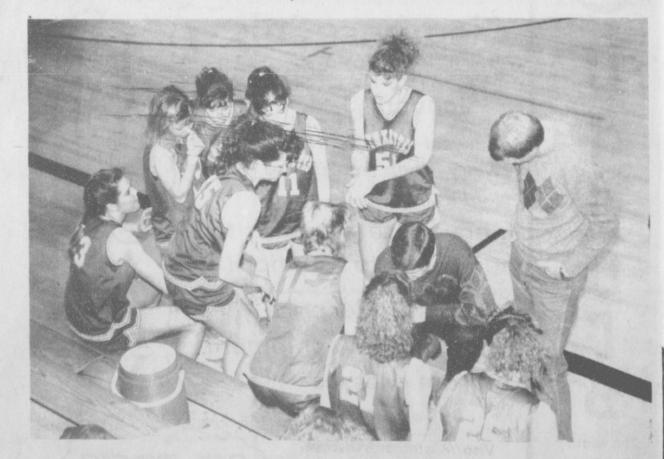

the ag pens on or about the 28th of December.

Coach Jim Kirkland outlines a strategy for the Lynxettes to follow during a time-out in the game against Canadian. More basketball coverage on Page 4. **Raye and Helen Gibson Charles Ball** Freeman Barkley **O.K.** Pendergrafts' Herb and Altha Kirk Marvin and Ruth Ann Jones Don and Gwen Smith Bernice V. Brown Billy, Joan, Ashley, Travis and **Tracy Brown** Bill and Estelle Jackson Raymond and Grace Kirk ack and Dolly McWhirter Phil and Marguerite Jenkins Woodville and Verna Jarvis Martha Nitschke Maudine Patterson **Frances Kilgore** P.A. and Beuna Lyon J.W. Jenkins Marcus and Jo Larson **Emmett Sanders Emma Lou Collins** Gene and Frances Cudd Wesley and Magda Garnett **Gus and Clementine Renner** J.D. and Rubyjo Wilbanks John and Wanda Brown Bobby, Teresa Brown and Children **Rue and Anne Sanders** Juanita Logan Jim, Rosemary and Kory Brown Adalyn Barnes Eva Boyd **Bruce and Freda Sheets** Max and Dorothy Baggerly Pope and Margaret Gibner John and Sammie Bishop Dave and Helen Hand Verna Gail Keim Floyd and Allene Close