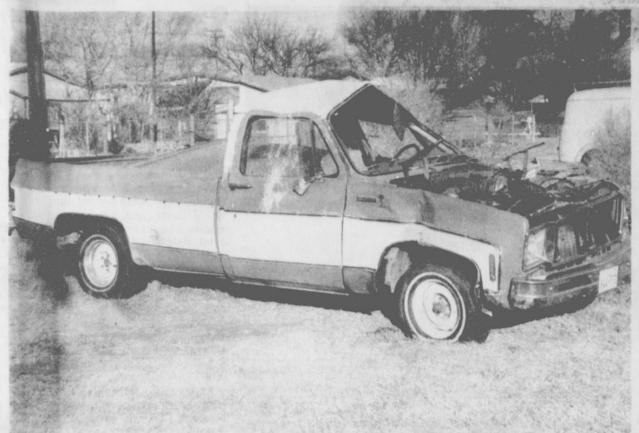

Pictured is the 1978 Chevrolet pickup involved in the Stepp and injured Stacy Gardiner and Monty Ross. one vehicle accident that took the life of Kathryn

Sheriff's Blotter

Charles Ball reported eight cattle stolen from some pens 12 miles north of Spearman on Dec. 27. The cattle were apparently loaded onto a trailer backed up to a gate along the road.