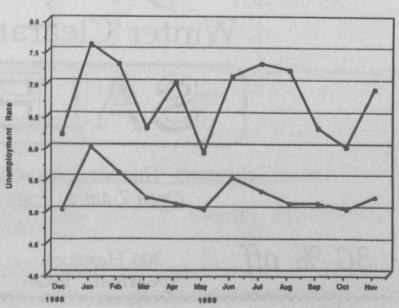

# **Jobless Rate Up**

County took a slight upturn in November, according to the Texas for which data are currently avail-Employment Commission.

jobless rate for Hansford County College Station, Lubbock, Austin,

Unemployment in Hansford October and November in all of the 27 major metropolitan areas able. The largest increases occur-TEC figures indicate that the red along the border, while Bryan-

Figures just released put the overall rate for Texas at 6.9%, up from 6.0% last month as well as exceeding the November 1988 figure of 6.6%. A total of 575.300 Texans were seeking work during November, meaning that total statewide employment declined slightly from October.

Unemployment rose between

Texas and U. S. Actual Unemployment Rates for Most Current Twelve Months

Amarillo, and Dallas continued to be below the Texas rate.

Overall Texas wage and salary employment rose 1.71% during the 12 months through November, a net increase of 115,400 jobs. Most of these positions were in services, government, and trade, with the manufacturing growth rate continuing to fall.