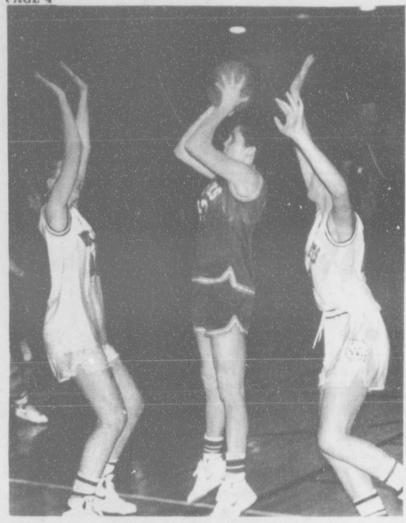

the ag pens on or about the 28th of December.

Coach Jim Kirkland outlines a strategy for the Lynxettes to follow during a time-out in the game against Canadian. More basketball coverage on Page 4. **Raye and Helen Gibson Charles Ball** Freeman Barkley **O.K.** Pendergrafts' Herb and Altha Kirk Marvin and Ruth Ann Jones Don and Gwen Smith Bernice V. Brown Billy, Joan, Ashley, Travis and **Tracy Brown** Bill and Estelle Jackson Raymond and Grace Kirk ack and Dolly McWhirter Phil and Marguerite Jenkins Woodville and Verna Jarvis Martha Nitschke Maudine Patterson **Frances Kilgore** P.A. and Beuna Lyon J.W. Jenkins Marcus and Jo Larson **Emmett Sanders Emma Lou Collins** Gene and Frances Cudd Wesley and Magda Garnett **Gus and Clementine Renner** J.D. and Rubyjo Wilbanks John and Wanda Brown Bobby, Teresa Brown and Children **Rue and Anne Sanders** Juanita Logan Jim, Rosemary and Kory Brown Adalyn Barnes Eva Boyd **Bruce and Freda Sheets** Max and Dorothy Baggerly Pope and Margaret Gibner John and Sammie Bishop Dave and Helen Hand Verna Gail Keim Floyd and Allene Close