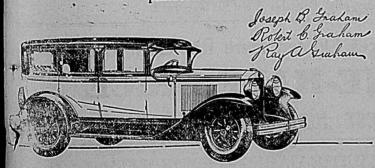

## A 66 Horsepower 115-inch Wheelbase Six

at only \$855

In the 1930 Graham-Paige 612, you have a larger car with lengthened wheelbase and a bigger, 66 horsepower engine with seven bearing crankshaft. Your safety is insured by internal expanding four wheel hydraulic brakes, and an entirely separate emergency system. You can quickly adjust front and rear seats, brake and clutch nedals to your maximum comfort. pedals to your maximum comfort... Your pride of ownership is increased by the improved upholstery, rich new colors, softer cushions, at tractive new instrument panel, and other features unexpected in a car priced so low. Drive this new 612 today.

Company Beck Motor SPEARMAN, TEXAS

Society